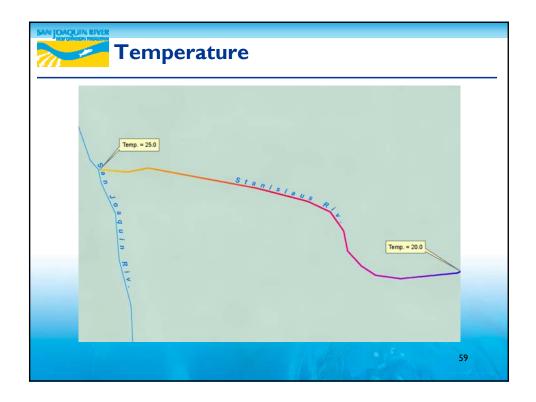

## Overall Interim Flow Program Objectives RA and TAC Perspective

- Water temperature management of Millerton storage to inform predictive tools for real-time operations
- Gravel pit influences on temperatures for site-specific study criteria
- Flow accretions/depletions below Gravelly Ford to test Settlement assumptions
- Surface water/groundwater interactions in Reach 2A, 4A and the Eastside Bypass to inform seepage management
- Flow routing and attenuation in Reaches 1-5
- Fine bedload (sand) transport thresholds and rates in Reach I
- Flow-habitat relationships in Reach I