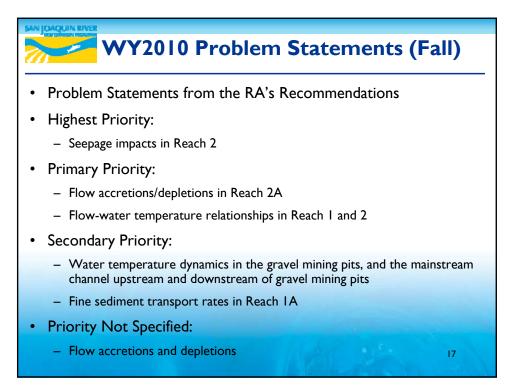

## Overall Interim Flow Program Objectives RA and TAC Perspective

- Water temperature management of Millerton storage to inform predictive tools for real-time operations
- Gravel pit influences on temperatures for site-specific study criteria
- Flow accretions/depletions below Gravelly Ford to test Settlement assumptions
- Surface water/groundwater interactions in Reach 2A, 4A and the Eastside Bypass to inform seepage management
- Flow routing and attenuation in Reaches 1-5
- Fine bedload (sand) transport thresholds and rates in Reach I
- Flow-habitat relationships in Reach I