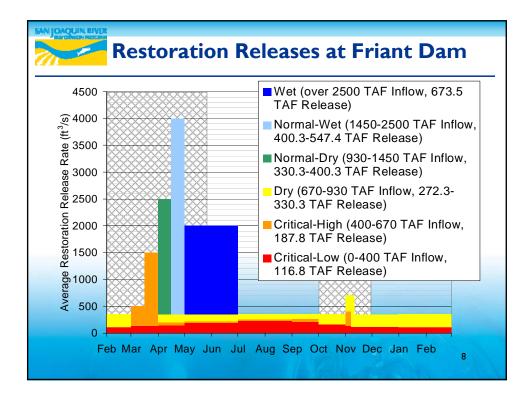

## Overall Interim Flow Program Objectives RA and TAC Perspective

- Water temperature management of Millerton storage to inform predictive tools for real-time operations
- Gravel pit influences on temperatures for site-specific study criteria
- Flow accretions/depletions below Gravelly Ford to test Settlement assumptions
- Surface water/groundwater interactions in Reach 2A, 4A and the Eastside Bypass to inform seepage management
- Flow routing and attenuation in Reaches 1-5
- Fine bedload (sand) transport thresholds and rates in Reach I
- Flow-habitat relationships in Reach I

16