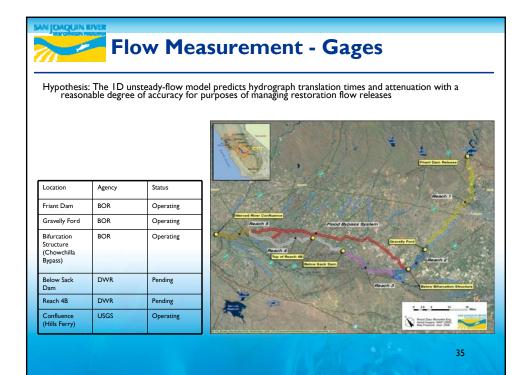

## Overall Interim Flow Program Objectives RA and TAC Perspective

- Water temperature management of Millerton storage to inform predictive tools for real-time operations
- Gravel pit influences on temperatures for site-specific study criteria
- Flow accretions/depletions below Gravelly Ford to test Settlement assumptions
- Surface water/groundwater interactions in Reach 2A, 4A and the Eastside Bypass to inform seepage management
- Flow routing and attenuation in Reaches 1-5
- Fine bedload (sand) transport thresholds and rates in Reach I
- Flow-habitat relationships in Reach I

16