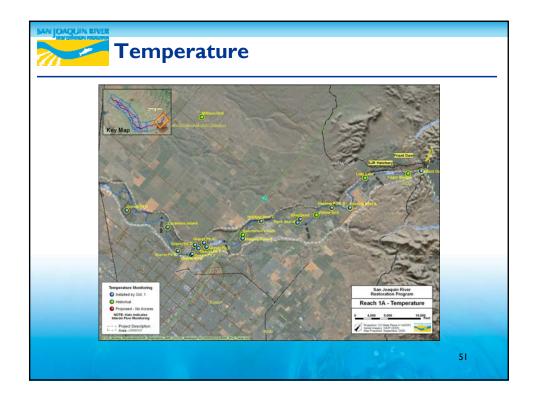

## Overall Interim Flow Program Objectives RA and TAC Perspective

- Water temperature management of Millerton storage to inform predictive tools for real-time operations
- Gravel pit influences on temperatures for site-specific study criteria
- Flow accretions/depletions below Gravelly Ford to test Settlement assumptions
- Surface water/groundwater interactions in Reach 2A, 4A and the Eastside Bypass to inform seepage management
- Flow routing and attenuation in Reaches 1-5
- Fine bedload (sand) transport thresholds and rates in Reach I
- Flow-habitat relationships in Reach I

16