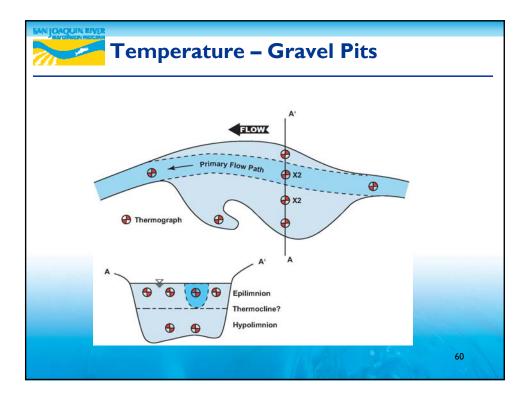

## Overall Interim Flow Program Objectives RA and TAC Perspective

- Water temperature management of Millerton storage to inform predictive tools for real-time operations
- Gravel pit influences on temperatures for site-specific study criteria
- Flow accretions/depletions below Gravelly Ford to test Settlement assumptions
- Surface water/groundwater interactions in Reach 2A, 4A and the Eastside Bypass to inform seepage management
- Flow routing and attenuation in Reaches 1-5
- Fine bedload (sand) transport thresholds and rates in Reach I
- Flow-habitat relationships in Reach I