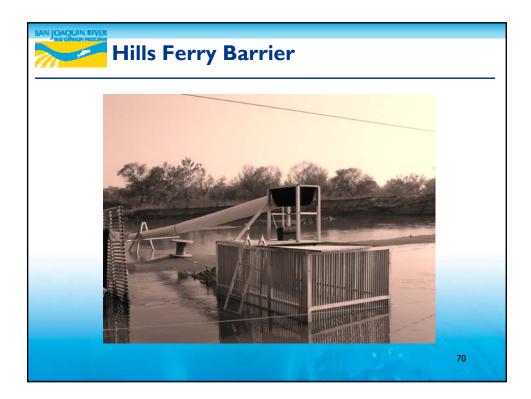

## Overall Interim Flow Program Objectives RA and TAC Perspective

- Water temperature management of Millerton storage to inform predictive tools for real-time operations
- Gravel pit influences on temperatures for site-specific study criteria
- Flow accretions/depletions below Gravelly Ford to test Settlement assumptions
- Surface water/groundwater interactions in Reach 2A, 4A and the Eastside Bypass to inform seepage management
- Flow routing and attenuation in Reaches 1-5
- Fine bedload (sand) transport thresholds and rates in Reach I
- Flow-habitat relationships in Reach I

16