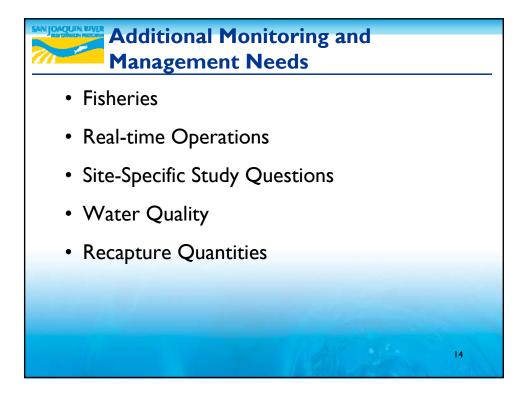

## Overall Interim Flow Program Objectives RA and TAC Perspective

- Water temperature management of Millerton storage to inform predictive tools for real-time operations
- Gravel pit influences on temperatures for site-specific study criteria
- Flow accretions/depletions below Gravelly Ford to test Settlement assumptions
- Surface water/groundwater interactions in Reach 2A, 4A and the Eastside Bypass to inform seepage management
- Flow routing and attenuation in Reaches 1-5
- Fine bedload (sand) transport thresholds and rates in Reach I
- Flow-habitat relationships in Reach I