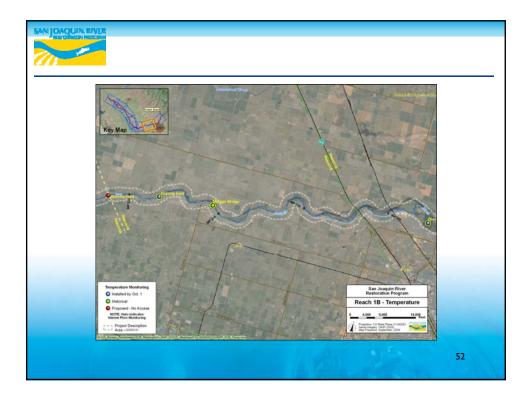

## Overall Interim Flow Program Objectives RA and TAC Perspective

- Water temperature management of Millerton storage to inform predictive tools for real-time operations
- Gravel pit influences on temperatures for site-specific study criteria
- Flow accretions/depletions below Gravelly Ford to test Settlement assumptions
- Surface water/groundwater interactions in Reach 2A, 4A and the Eastside Bypass to inform seepage management
- Flow routing and attenuation in Reaches 1-5
- Fine bedload (sand) transport thresholds and rates in Reach I
- Flow-habitat relationships in Reach I