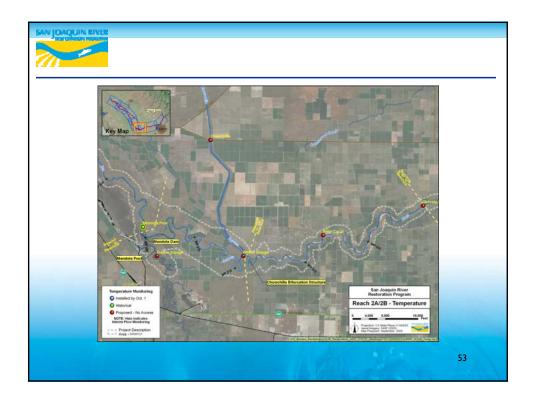

## Overall Interim Flow Program Objectives RA and TAC Perspective

- Water temperature management of Millerton storage to inform predictive tools for real-time operations
- Gravel pit influences on temperatures for site-specific study criteria
- Flow accretions/depletions below Gravelly Ford to test Settlement assumptions
- Surface water/groundwater interactions in Reach 2A, 4A and the Eastside Bypass to inform seepage management
- Flow routing and attenuation in Reaches 1-5
- Fine bedload (sand) transport thresholds and rates in Reach I
- Flow-habitat relationships in Reach I