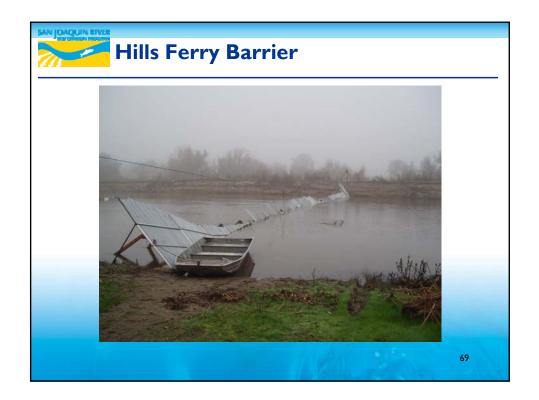

## Overall Interim Flow Program Objectives RA and TAC Perspective

- Water temperature management of Millerton storage to inform predictive tools for real-time operations
- Gravel pit influences on temperatures for site-specific study criteria
- Flow accretions/depletions below Gravelly Ford to test Settlement assumptions
- Surface water/groundwater interactions in Reach 2A, 4A and the Eastside Bypass to inform seepage management
- Flow routing and attenuation in Reaches 1-5
- Fine bedload (sand) transport thresholds and rates in Reach I
- Flow-habitat relationships in Reach I

16