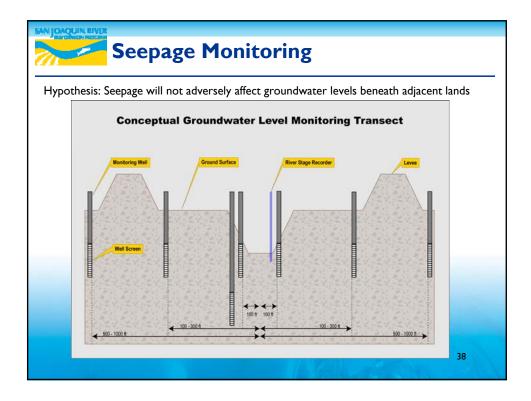

## Overall Interim Flow Program Objectives RA and TAC Perspective

- Water temperature management of Millerton storage to inform predictive tools for real-time operations
- Gravel pit influences on temperatures for site-specific study criteria
- Flow accretions/depletions below Gravelly Ford to test Settlement assumptions
- Surface water/groundwater interactions in Reach 2A, 4A and the Eastside Bypass to inform seepage management
- Flow routing and attenuation in Reaches 1-5
- Fine bedload (sand) transport thresholds and rates in Reach I
- Flow-habitat relationships in Reach I

16