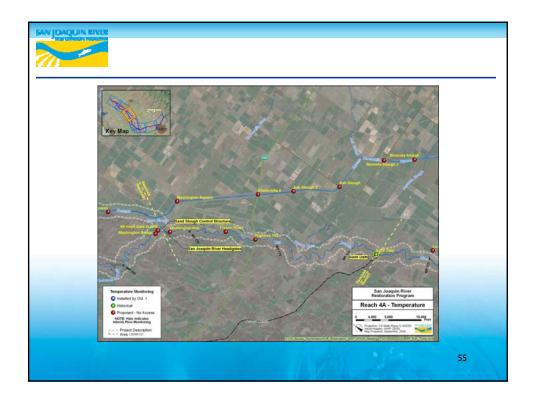

## Overall Interim Flow Program Objectives RA and TAC Perspective

- Water temperature management of Millerton storage to inform predictive tools for real-time operations
- Gravel pit influences on temperatures for site-specific study criteria
- Flow accretions/depletions below Gravelly Ford to test Settlement assumptions
- Surface water/groundwater interactions in Reach 2A, 4A and the Eastside Bypass to inform seepage management
- Flow routing and attenuation in Reaches 1-5
- Fine bedload (sand) transport thresholds and rates in Reach I
- Flow-habitat relationships in Reach I