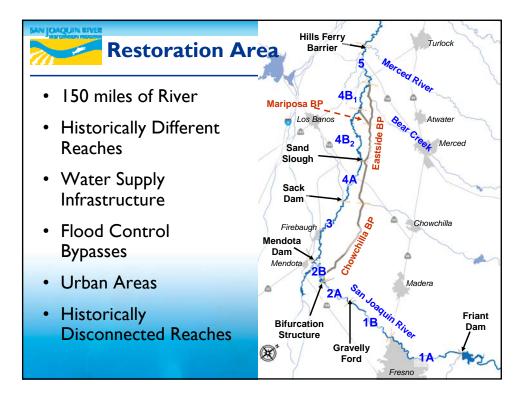

## Overall Interim Flow Program Objectives RA and TAC Perspective

- Water temperature management of Millerton storage to inform predictive tools for real-time operations
- Gravel pit influences on temperatures for site-specific study criteria
- Flow accretions/depletions below Gravelly Ford to test Settlement assumptions
- Surface water/groundwater interactions in Reach 2A, 4A and the Eastside Bypass to inform seepage management
- Flow routing and attenuation in Reaches 1-5
- Fine bedload (sand) transport thresholds and rates in Reach I
- Flow-habitat relationships in Reach I

16