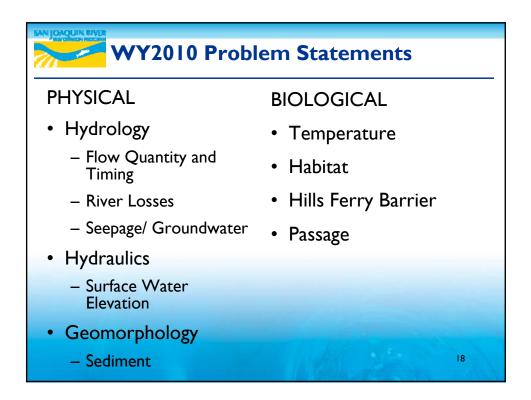

## Overall Interim Flow Program Objectives RA and TAC Perspective

- Water temperature management of Millerton storage to inform predictive tools for real-time operations
- Gravel pit influences on temperatures for site-specific study criteria
- Flow accretions/depletions below Gravelly Ford to test Settlement assumptions
- Surface water/groundwater interactions in Reach 2A, 4A and the Eastside Bypass to inform seepage management
- Flow routing and attenuation in Reaches 1-5
- Fine bedload (sand) transport thresholds and rates in Reach I
- Flow-habitat relationships in Reach I