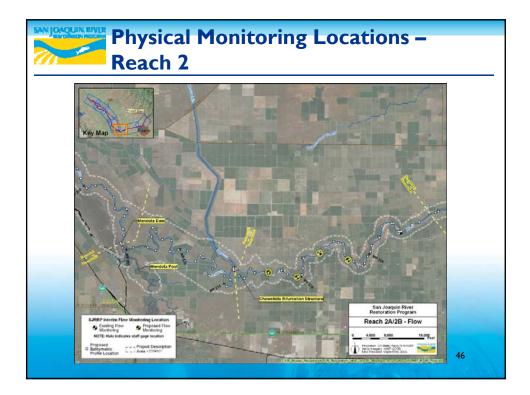

## Overall Interim Flow Program Objectives RA and TAC Perspective

- Water temperature management of Millerton storage to inform predictive tools for real-time operations
- Gravel pit influences on temperatures for site-specific study criteria
- Flow accretions/depletions below Gravelly Ford to test Settlement assumptions
- Surface water/groundwater interactions in Reach 2A, 4A and the Eastside Bypass to inform seepage management
- Flow routing and attenuation in Reaches 1-5
- Fine bedload (sand) transport thresholds and rates in Reach I
- Flow-habitat relationships in Reach I

16