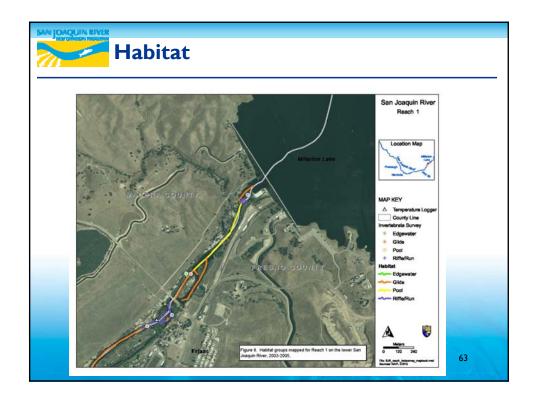

## Overall Interim Flow Program Objectives RA and TAC Perspective

- Water temperature management of Millerton storage to inform predictive tools for real-time operations
- Gravel pit influences on temperatures for site-specific study criteria
- Flow accretions/depletions below Gravelly Ford to test Settlement assumptions
- Surface water/groundwater interactions in Reach 2A, 4A and the Eastside Bypass to inform seepage management
- Flow routing and attenuation in Reaches 1-5
- Fine bedload (sand) transport thresholds and rates in Reach I
- Flow-habitat relationships in Reach I