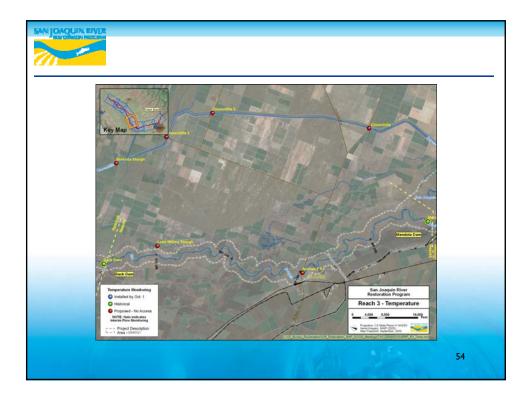

## Overall Interim Flow Program Objectives RA and TAC Perspective

- Water temperature management of Millerton storage to inform predictive tools for real-time operations
- Gravel pit influences on temperatures for site-specific study criteria
- Flow accretions/depletions below Gravelly Ford to test Settlement assumptions
- Surface water/groundwater interactions in Reach 2A, 4A and the Eastside Bypass to inform seepage management
- Flow routing and attenuation in Reaches 1-5
- Fine bedload (sand) transport thresholds and rates in Reach I
- Flow-habitat relationships in Reach I