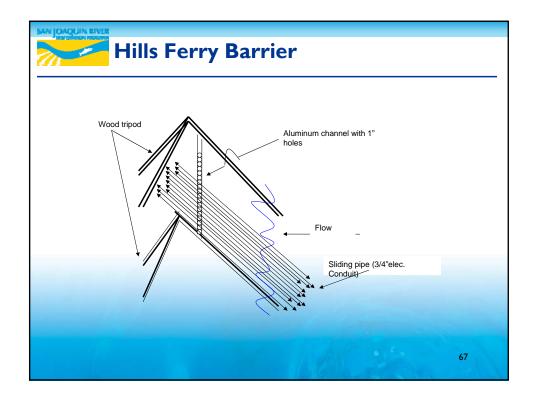

## Overall Interim Flow Program Objectives RA and TAC Perspective

- Water temperature management of Millerton storage to inform predictive tools for real-time operations
- Gravel pit influences on temperatures for site-specific study criteria
- Flow accretions/depletions below Gravelly Ford to test Settlement assumptions
- Surface water/groundwater interactions in Reach 2A, 4A and the Eastside Bypass to inform seepage management
- Flow routing and attenuation in Reaches 1-5
- Fine bedload (sand) transport thresholds and rates in Reach I
- Flow-habitat relationships in Reach I

16