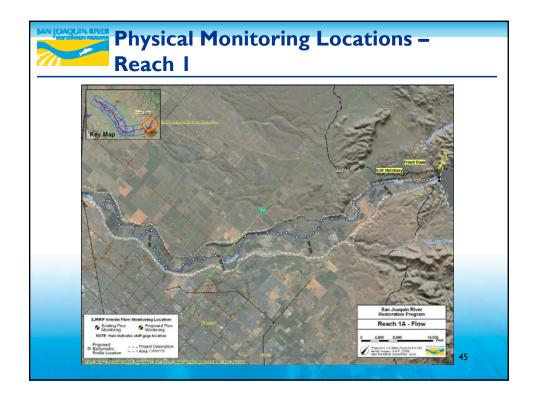

## Overall Interim Flow Program Objectives RA and TAC Perspective

- Water temperature management of Millerton storage to inform predictive tools for real-time operations
- Gravel pit influences on temperatures for site-specific study criteria
- Flow accretions/depletions below Gravelly Ford to test Settlement assumptions
- Surface water/groundwater interactions in Reach 2A, 4A and the Eastside Bypass to inform seepage management
- Flow routing and attenuation in Reaches 1-5
- Fine bedload (sand) transport thresholds and rates in Reach I
- Flow-habitat relationships in Reach I

16