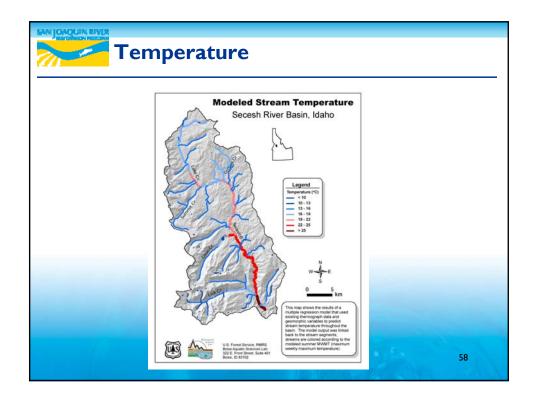

## Overall Interim Flow Program Objectives RA and TAC Perspective

- Water temperature management of Millerton storage to inform predictive tools for real-time operations
- Gravel pit influences on temperatures for site-specific study criteria
- Flow accretions/depletions below Gravelly Ford to test Settlement assumptions
- Surface water/groundwater interactions in Reach 2A, 4A and the Eastside Bypass to inform seepage management
- Flow routing and attenuation in Reaches 1-5
- Fine bedload (sand) transport thresholds and rates in Reach I
- Flow-habitat relationships in Reach I