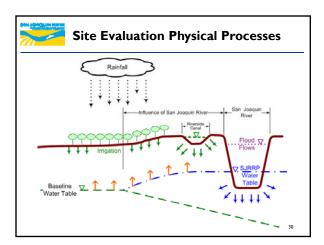

### **Groundwater Rise Sources**

- Rainfall
- Irrigation
- Canal Seepage
- Flood Flow Seepage
- SJRRP Seepage

## **Existing Records Review**

#### Reclamation has:

- Precipitation Records
- Historic Aerial Photos
- Reclamation may have:
- Soil Texture
- Soil Salinity Sampling
- Groundwater Monitoring Infrastructure
- Monitoring

- Landowners may have:
- Yield Data
- Irrigation Records
- Fertilizer Applications
- Aerial Photos
- Soil Texture
- Soil Salinity
- Surface Water