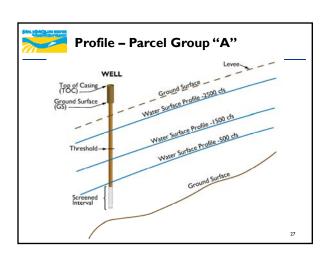

## Input needed on Parcel Group Data

- Existing Data Includes:
  - Groundwater Data
  - Anecdotal Inundation Data
  - Cross-sections
  - Profiles
  - Locations
- Comments due Friday, August 12

70 -