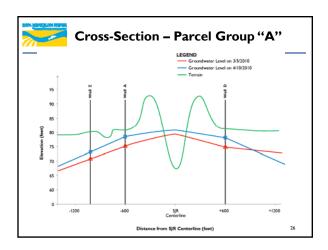

## Input needed on Parcel Group Data

- Existing Data Includes:
  - Groundwater Data
  - Anecdotal Inundation Data
  - Cross-sections
  - Profiles
  - Locations
- Comments due Friday, August 12

70 -