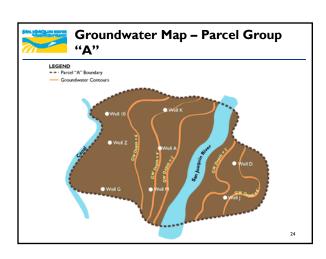

## Input needed on Parcel Group Data

- Existing Data Includes:
  - Groundwater Data
  - Anecdotal Inundation Data
  - Cross-sections
  - Profiles
  - Locations
- Comments due Friday, August 12

70 -