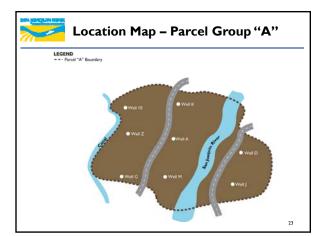

## **Input Needed on Parcel Groups**

- Are there other boundaries we should consider?
- New ownership lines?
- Others?
- Comments due Friday, August 12

## Input needed on Parcel Group Data

- Existing Data Includes:
  - Groundwater Data
  - Anecdotal Inundation Data
  - Cross-sections
  - Profiles
  - Locations
- Comments due Friday, August 12

70 -