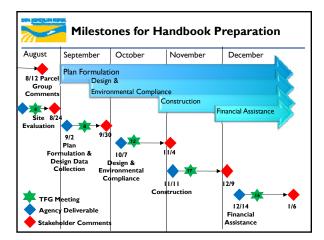

## Projects Next Steps

- Comments back on parcel groups, data
  - Due Friday, August 12
- Comments back on Site Evaluation SPH section
  - Due Wednesday, August 24
- Agency deliverable for Plan Formulation and Design Data Collection
  - September 2

## **Next Steps**

- Feedback from Landowners on Parcel Groups, considerations for parcel groups, and priority parcel groups
  - Due Friday, August 12
- Feedback on Draft Seepage Project Handbook Section
  - Due Wednesday, August 24
- Next Meeting Date:
  - Thursday, September 8