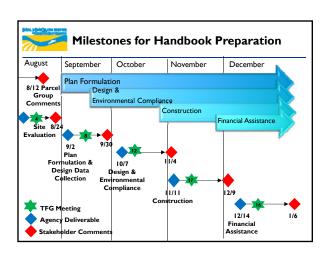

## Projects Next Steps

- Comments back on parcel groups, data
  - Due Friday, August 12
- Comments back on Site Evaluation SPH section
  - Due Wednesday, August 24
- Agency deliverable for Plan Formulation and Design Data Collection
  - September 2

## **Next Steps**

- Feedback from Landowners on Parcel Groups, considerations for parcel groups, and priority parcel groups
  - Due Friday, August 12
- Feedback on Draft Seepage Project Handbook Section
  - Due Wednesday, August 24
- Next Meeting Date:
  - Thursday, September 8