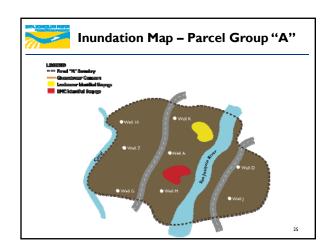

## Input needed on Parcel Group Data

- Existing Data Includes:
  - Groundwater Data
  - Anecdotal Inundation Data
  - Cross-sections
  - Profiles
  - Locations
- Comments due Friday, August 12

70 -