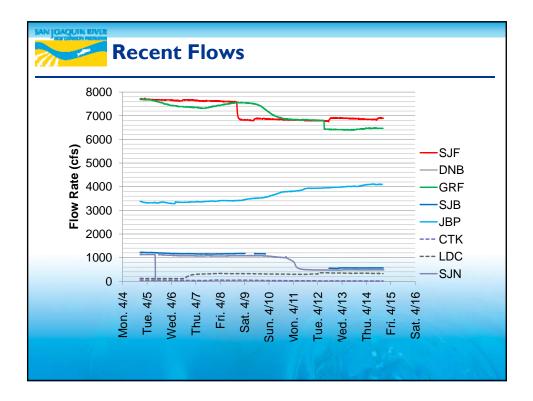

| FridayApril 8April 15FridayMay 6FridayJune 10June 17FridayJuly 8 | Day    | FWA Advisory<br>Committee Meeting in<br>Visalia | SJRRP WM Technical<br>Feedback Meeting in<br>Fresno |
|------------------------------------------------------------------|--------|-------------------------------------------------|-----------------------------------------------------|
| Friday June 10 June 17                                           | Friday | April 8                                         | April 15                                            |
|                                                                  | Friday | May 6                                           |                                                     |
| Friday July 8