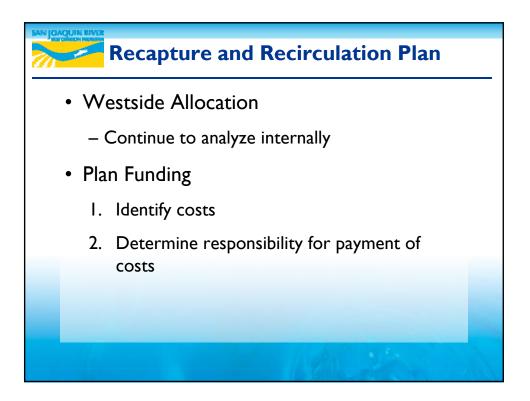

| FridayApril 8April 15FridayMay 6FridayJune 10June 17FridayJuly 8 | Day    | FWA Advisory<br>Committee Meeting in<br>Visalia | SJRRP WM Technical<br>Feedback Meeting in<br>Fresno |
|------------------------------------------------------------------|--------|-------------------------------------------------|-----------------------------------------------------|
| Friday June 10 June 17                                           | Friday | April 8                                         | April 15                                            |
|                                                                  | Friday | May 6                                           |                                                     |
| Friday July 8