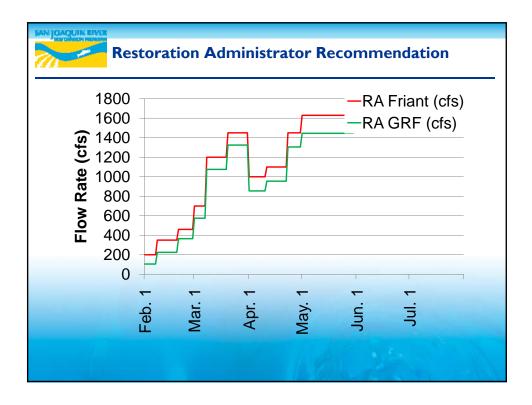

| FridayApril 8April 15FridayMay 6FridayJune 10June 17FridayJuly 8 | Day    | FWA Advisory<br>Committee Meeting in<br>Visalia | SJRRP WM Technical<br>Feedback Meeting in<br>Fresno |
|------------------------------------------------------------------|--------|-------------------------------------------------|-----------------------------------------------------|
| Friday June 10 June 17                                           | Friday | April 8                                         | April 15                                            |
|                                                                  | Friday | May 6                                           |                                                     |
| Friday July 8