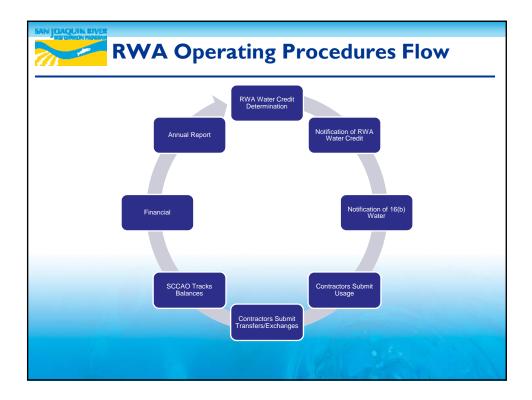

| FridayApril 8April 15FridayMay 6FridayJune 10June 17FridayJuly 8 | Day    | FWA Advisory<br>Committee Meeting in<br>Visalia | SJRRP WM Technical<br>Feedback Meeting in<br>Fresno |
|------------------------------------------------------------------|--------|-------------------------------------------------|-----------------------------------------------------|
| Friday June 10 June 17                                           | Friday | April 8                                         | April 15                                            |
|                                                                  | Friday | May 6                                           |                                                     |
| Friday July 8