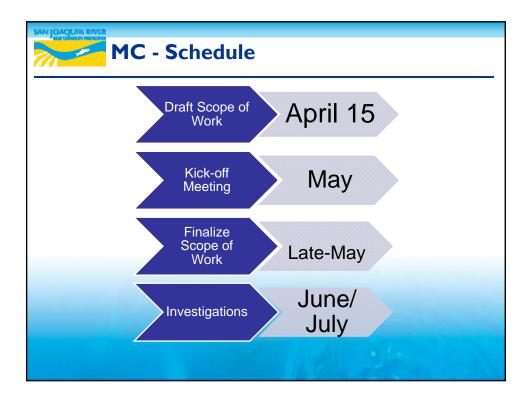

| FridayApril 8April 15FridayMay 6FridayJune 10June 17FridayJuly 8 | Day    | FWA Advisory<br>Committee Meeting in<br>Visalia | SJRRP WM Technical<br>Feedback Meeting in<br>Fresno |
|------------------------------------------------------------------|--------|-------------------------------------------------|-----------------------------------------------------|
| Friday June 10 June 17                                           | Friday | April 8                                         | April 15                                            |
|                                                                  | Friday | May 6                                           |                                                     |
| Friday July 8