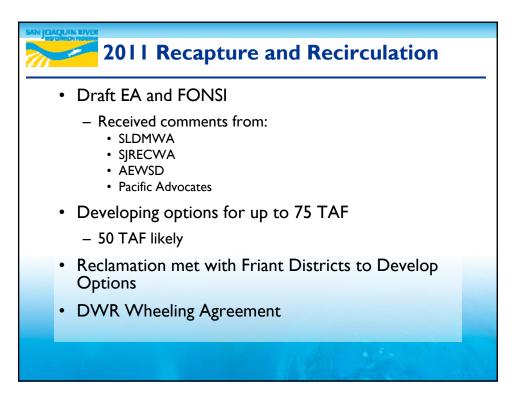

| FridayApril 8April 15FridayMay 6FridayJune 10June 17FridayJuly 8 | Day    | FWA Advisory<br>Committee Meeting in<br>Visalia | SJRRP WM Technical<br>Feedback Meeting in<br>Fresno |
|------------------------------------------------------------------|--------|-------------------------------------------------|-----------------------------------------------------|
| Friday June 10 June 17                                           | Friday | April 8                                         | April 15                                            |
|                                                                  | Friday | May 6                                           |                                                     |
| Friday July 8