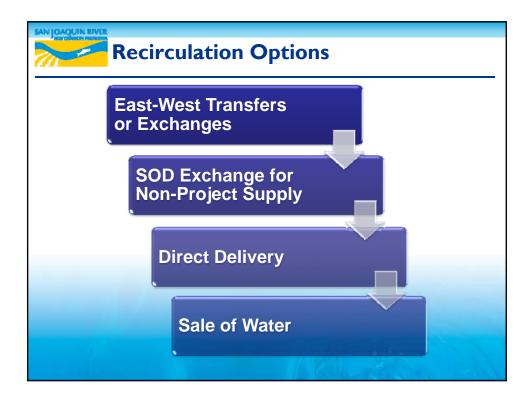

| FridayApril 8April 15FridayMay 6FridayJune 10June 17FridayJuly 8 | Day    | FWA Advisory<br>Committee Meeting in<br>Visalia | SJRRP WM Technical<br>Feedback Meeting in<br>Fresno |
|------------------------------------------------------------------|--------|-------------------------------------------------|-----------------------------------------------------|
| Friday June 10 June 17                                           | Friday | April 8                                         | April 15                                            |
|                                                                  | Friday | May 6                                           |                                                     |
| Friday July 8