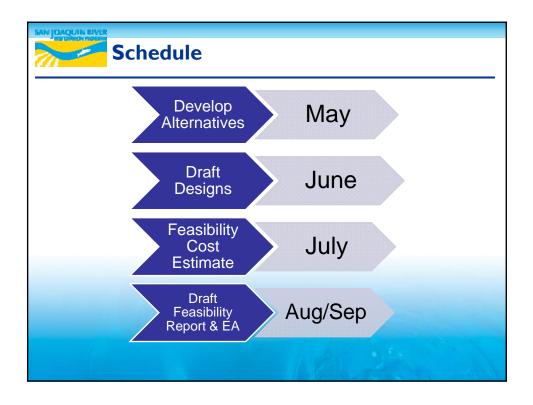

| FridayApril 8April 15FridayMay 6FridayJune 10June 17FridayJuly 8 | Day    | FWA Advisory<br>Committee Meeting in<br>Visalia | SJRRP WM Technical<br>Feedback Meeting in<br>Fresno |
|------------------------------------------------------------------|--------|-------------------------------------------------|-----------------------------------------------------|
| Friday June 10 June 17                                           | Friday | April 8                                         | April 15                                            |
|                                                                  | Friday | May 6                                           |                                                     |
| Friday July 8                                                    |