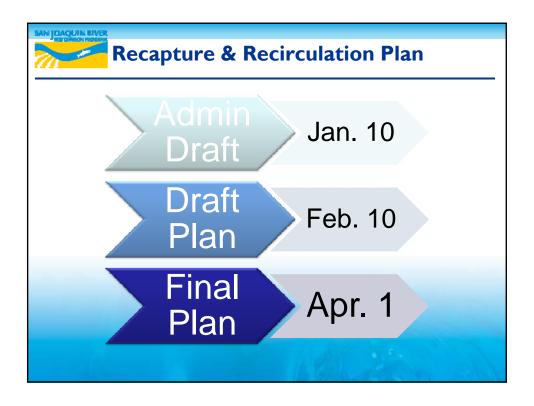

| FridayApril 8April 15FridayMay 6FridayJune 10June 17FridayJuly 8 | Day    | FWA Advisory<br>Committee Meeting in<br>Visalia | SJRRP WM Technical<br>Feedback Meeting in<br>Fresno |
|------------------------------------------------------------------|--------|-------------------------------------------------|-----------------------------------------------------|
| Friday June 10 June 17                                           | Friday | April 8                                         | April 15                                            |
|                                                                  | Friday | May 6                                           |                                                     |
| Friday July 8