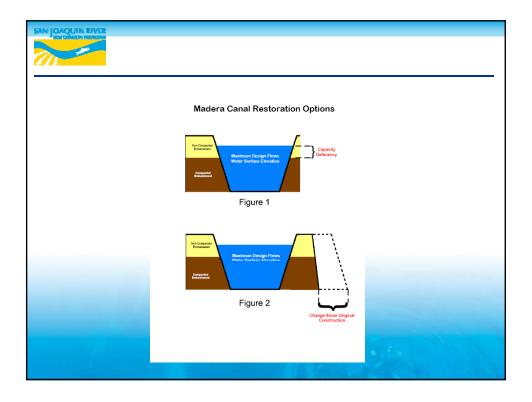

| FridayApril 8April 15FridayMay 6FridayJune 10June 17FridayJuly 8 | Day    | FWA Advisory<br>Committee Meeting in<br>Visalia | SJRRP WM Technical<br>Feedback Meeting in<br>Fresno |
|------------------------------------------------------------------|--------|-------------------------------------------------|-----------------------------------------------------|
| Friday June 10 June 17                                           | Friday | April 8                                         | April 15                                            |
|                                                                  | Friday | May 6                                           |                                                     |
| Friday July 8