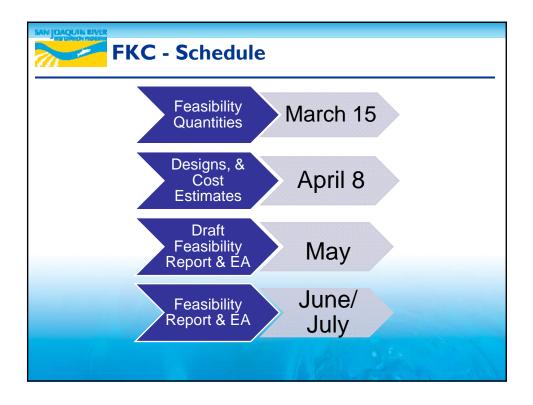

| FridayApril 8April 15FridayMay 6FridayJune 10June 17FridayJuly 8 | Day    | FWA Advisory<br>Committee Meeting in<br>Visalia | SJRRP WM Technical<br>Feedback Meeting in<br>Fresno |
|------------------------------------------------------------------|--------|-------------------------------------------------|-----------------------------------------------------|
| Friday June 10 June 17                                           | Friday | April 8                                         | April 15                                            |
|                                                                  | Friday | May 6                                           |                                                     |
| Friday July 8