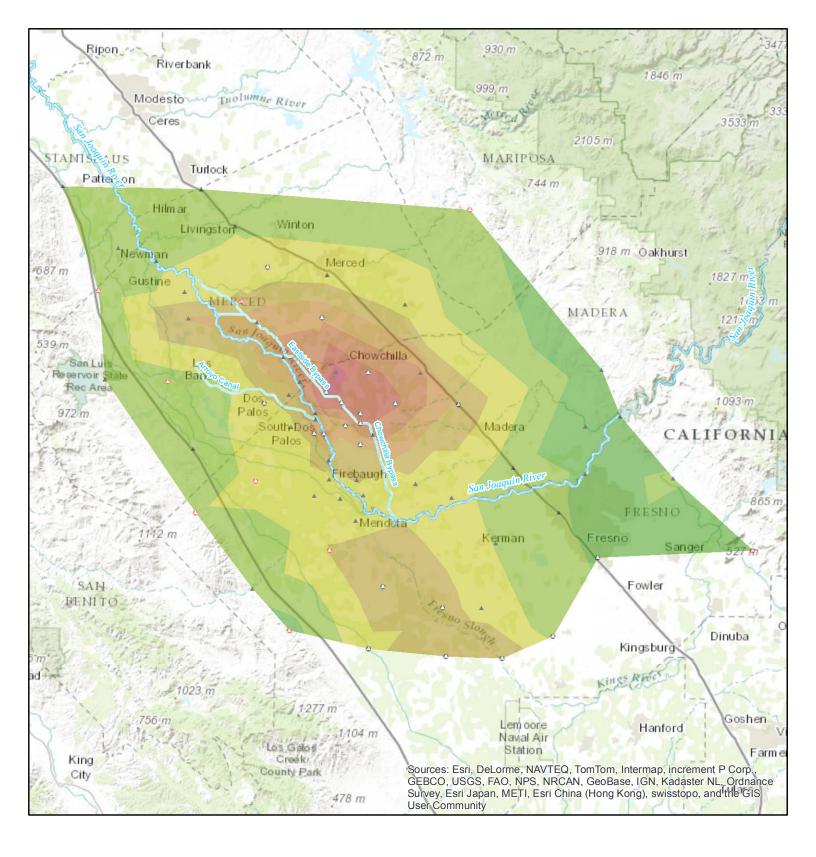

## Subsidence Rates (feet/year) December 2014 to December 2015

## **GPS** Coordinates

- GPS Point-December 2011
- GPS Point-added July 2012
- GPS Point-added December 2013

Ν

Central Valley Subsidence Annual Rates December 2014 to December 2015

Subsidence rates calculated by comparing survey values at GPS Stations for the dates specified in the legend.

Path: S:\214-CVP-Friant Division\San Joaquin River\Subsidence Mapping\\_GIS\SJRRP-Subsidence Mapping-20151214.mxd