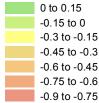

## Subsidence Rates (feet/year) December 2014 to December 2015

## **GPS** Coordinates

- GPS Point-December 2011
- GPS Point-added July 2012
- GPS Point-added December 2013

Ν

Central Valley Subsidence Annual Rates December 2014 to December 2015

Subsidence rates calculated by comparing survey values at GPS Stations for the dates specified in the legend.