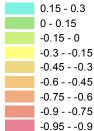

## Subsidence Rates (feet/year) December 2011 to December 2015

## **GPS Coordinates**

- GPS Point-December 2011
- GPS Point-added July 2012
- GPS Point-added December 2013

Ν

Central Valley Subsidence Annual Rates December 2011 to December 2015

Subsidence rates calculated by comparing survey values at GPS Stations for the dates specified in the legend.

Path: S:\214-CVP-Friant Division\San Joaquin River\Subsidence Mapping\\_GIS\SJRRP-Subsidence Mapping-20151214.mxd