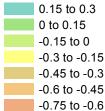

#### Subsidence Rates (feet/year) July 2012 to July 2017

0 to 0.15 -0.15 to 0 -0.3 to -0.15 -0.45 to -0.3 -0.6 to -0.45 -0.75 to -0.6

### **Subsidence Monitoring Points**

- December 2011
- 0 Added July 2012
- Added December 2013

# RECLAMATION Managing Water in the West

Central Valley Subsidence Annual Rates July 2012 to July 2017

Subsidence rates calculated by comparing survey values at monitoring points for the dates specified in the legend.

Path: S:\3766-San Joaquin River Restoration Program\San Joaquin River\Subsidence Mapping\\_GIS\SJRRP-Subsidence Mapping-20170717.mxd