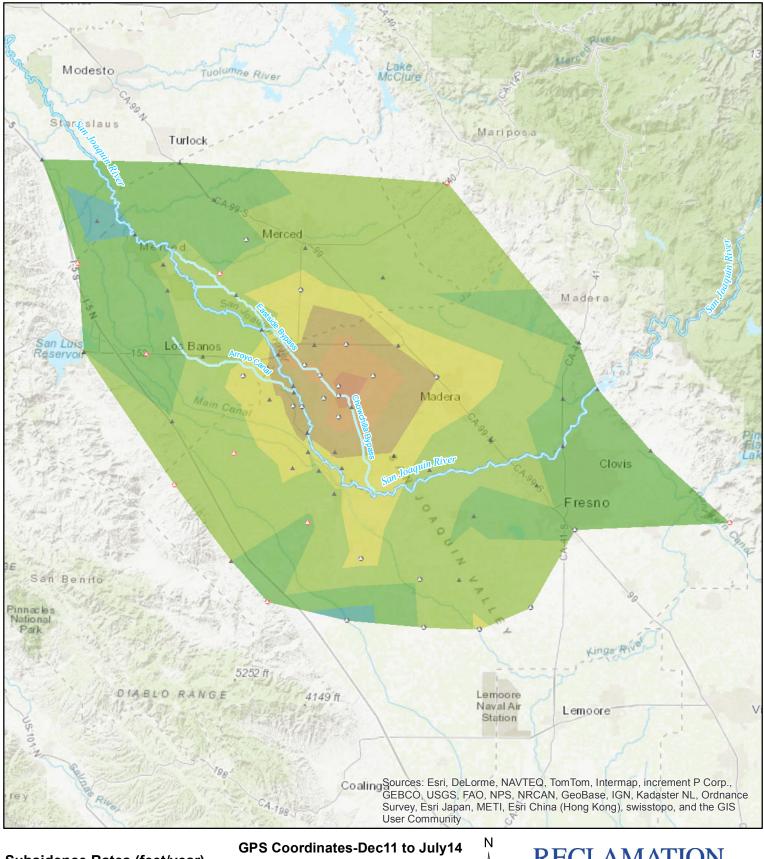

### Subsidence Rates (feet/year) July 2016 to July 2017

#### **Subsidence Monitoring Points**

- December 2011
- Added July 2012
- Added December 2013

## RECLAMATION Managing Water in the West

Central Valley Subsidence Annual Rates July 2016 to July 2017

Subsidence rates calculated by comparing survey values at monitoring points for the dates specified in the legend.

Path: S:\3766-San Joaquin River Restoration Program\San Joaquin River\Subsidence Mapping\\_GIS\SJRRP-Subsidence Mapping-20170717.mxd