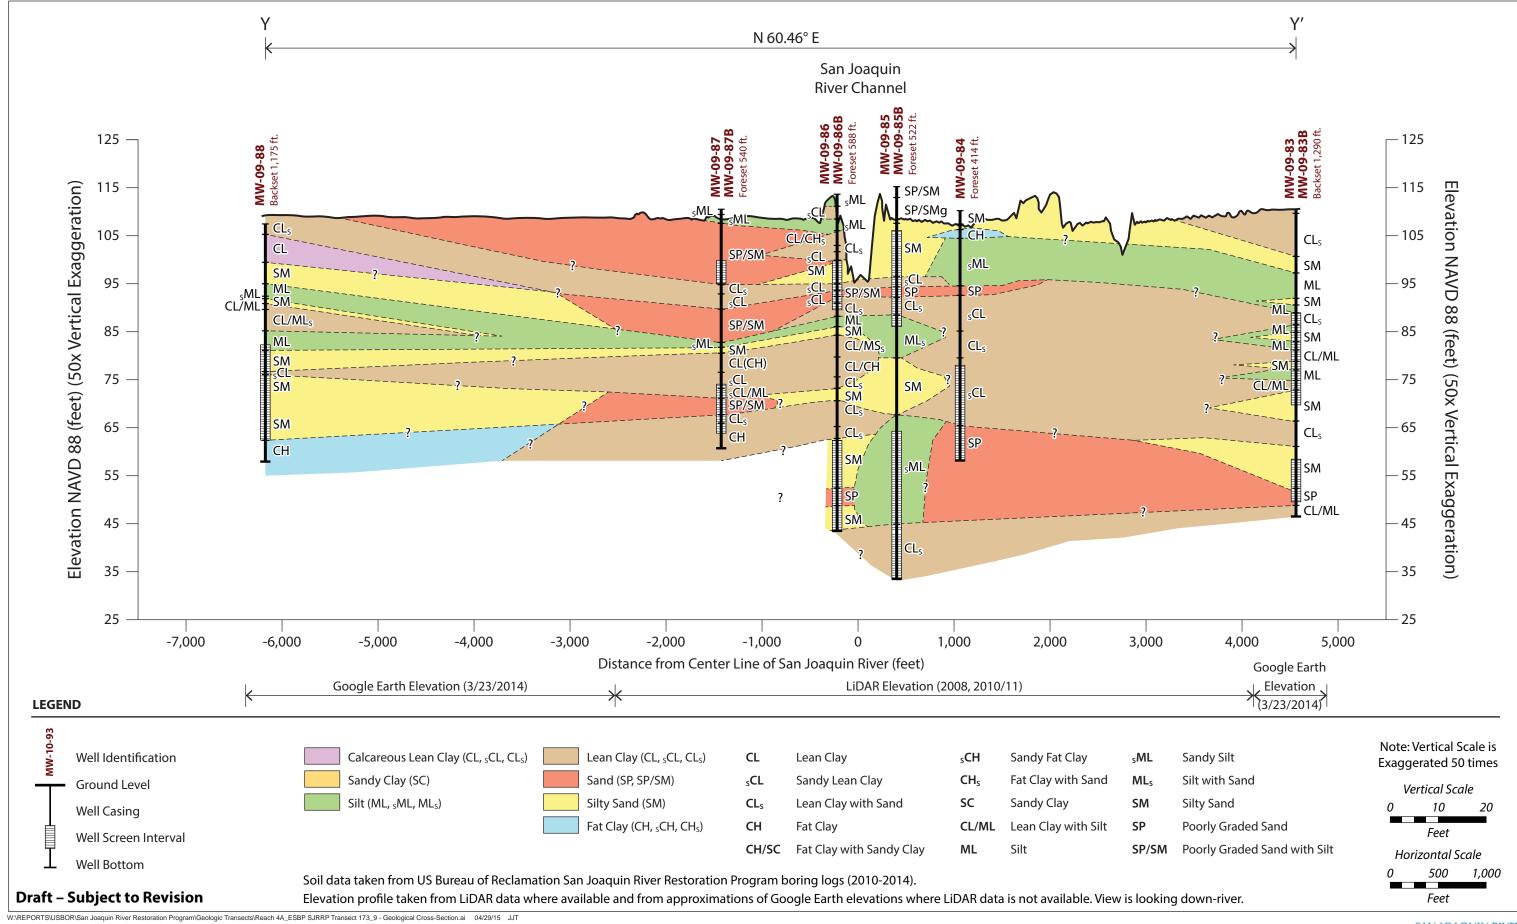

Figure 4. Geologic Cross Section Locations, Reaches 2A and 2B

Figure 5. Geologic Cross Section Locations, Reach 3

**Draft - Subject to Revision; For Internal Review Only** 

Figure 6. Geologic Cross Section Locations, Reach 4A