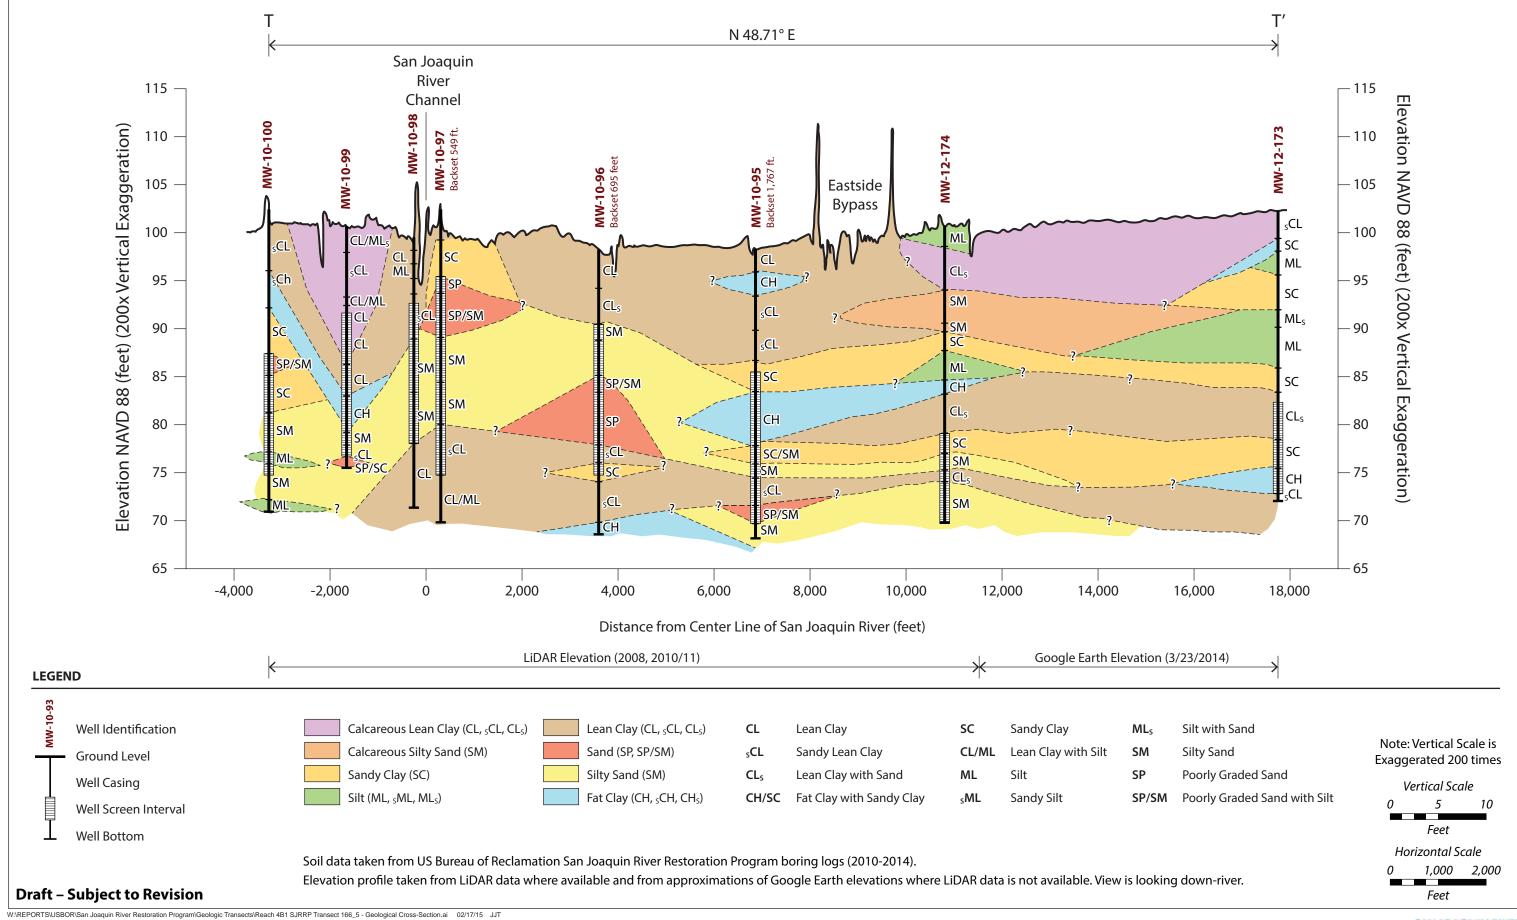

Figure 7. Geologic Cross Section Locations, Reach 4B

**Draft - Subject to Revision; For Internal Review Only** 

Figure 8. Geologic Cross Section Locations, Reach 5