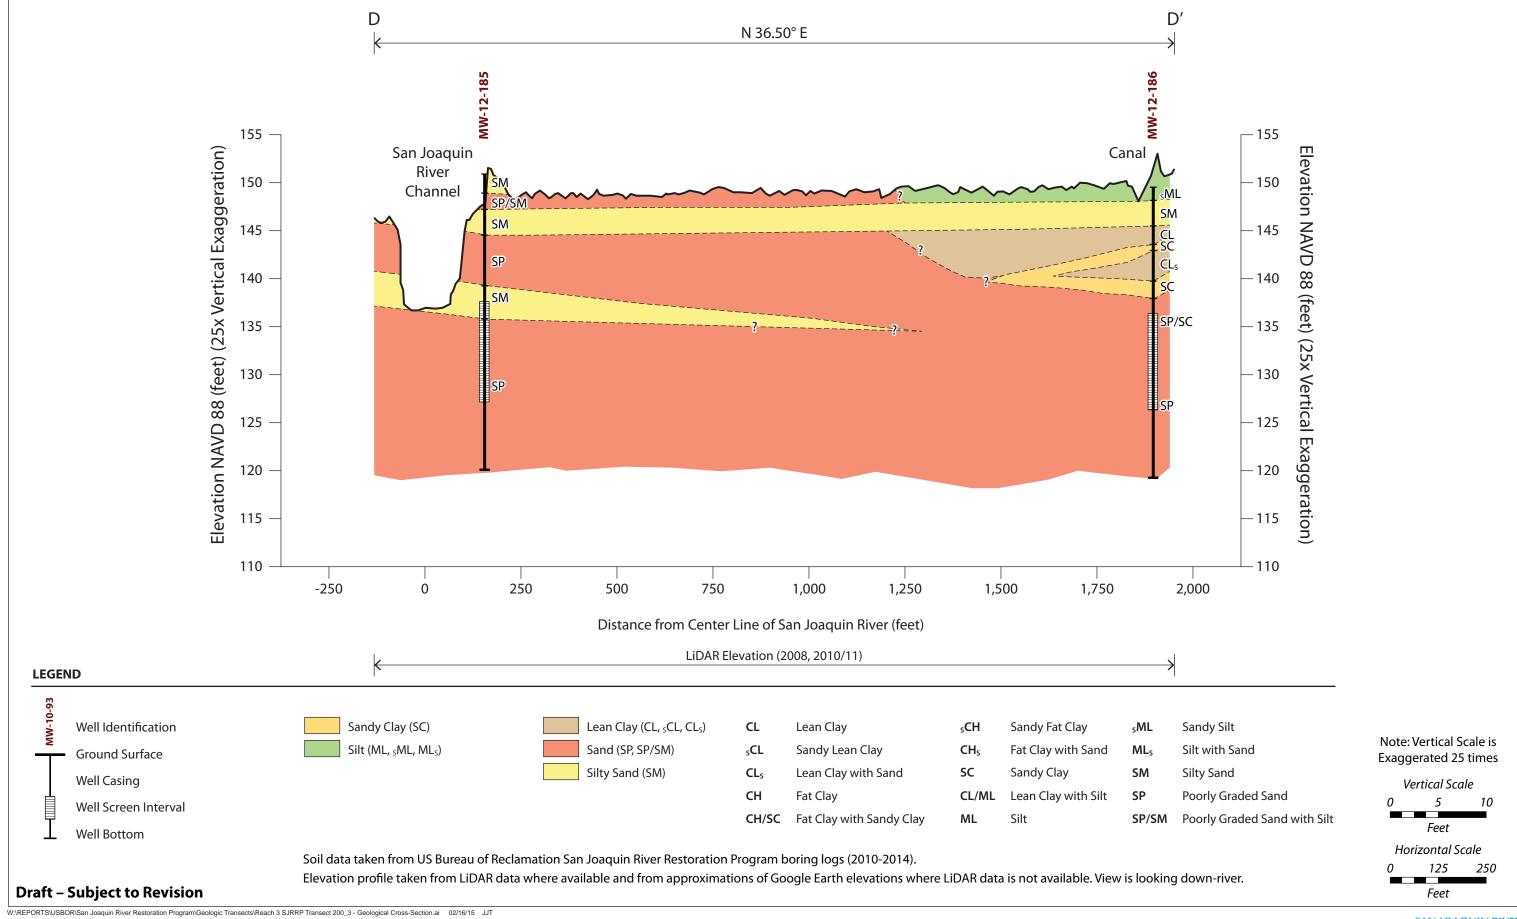

Figure 4. Geologic Cross Section Locations, Reaches 2A and 2B

Figure 5. Geologic Cross Section Locations, Reach 3

**Draft - Subject to Revision; For Internal Review Only** 

Figure 6. Geologic Cross Section Locations, Reach 4A