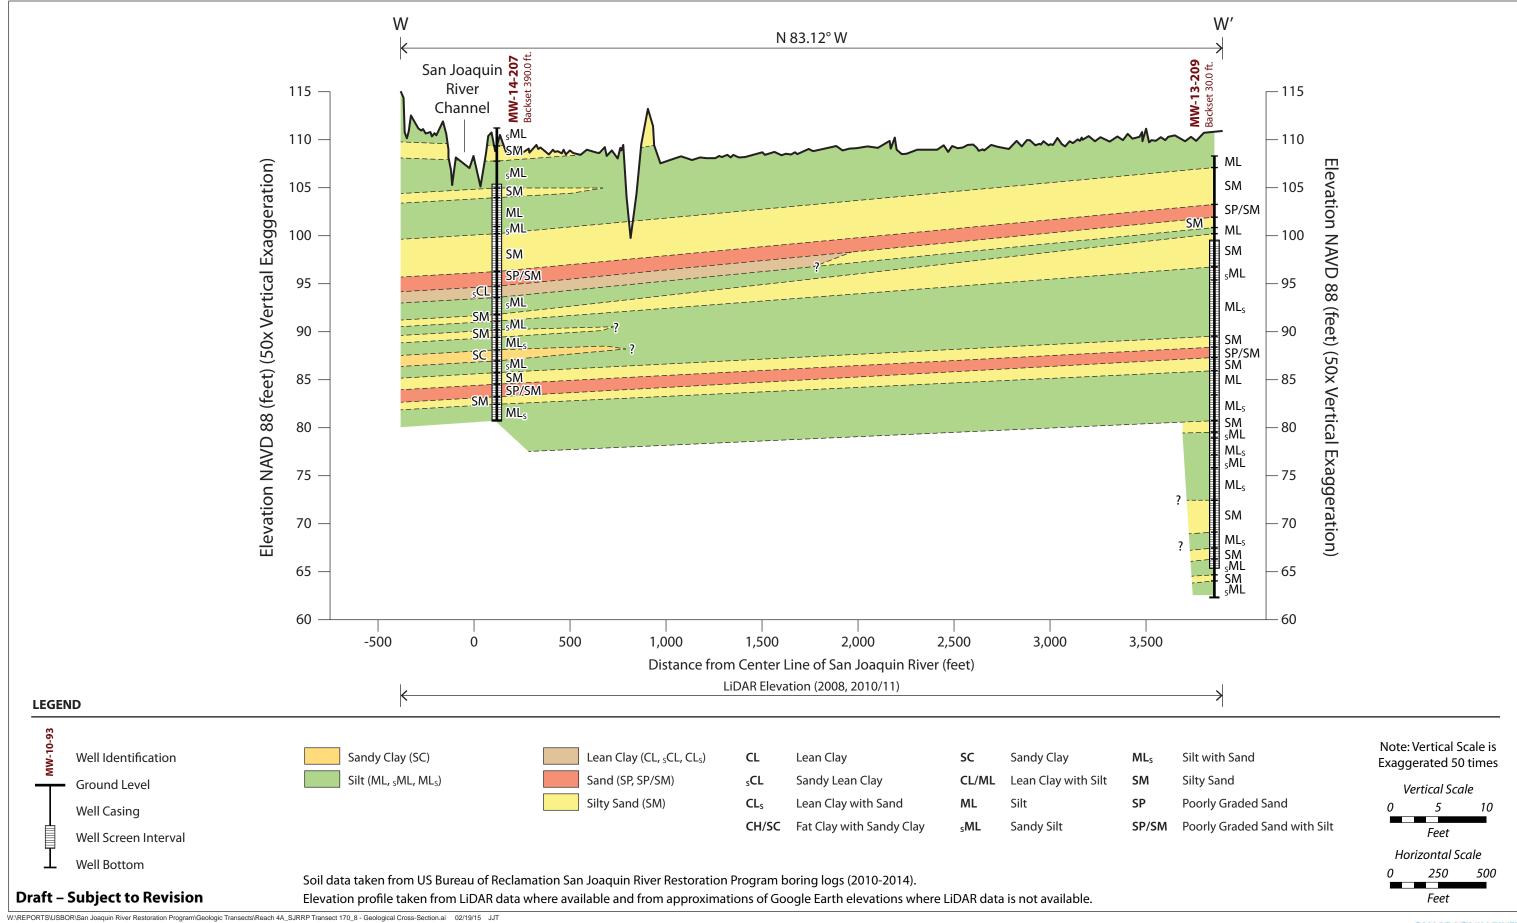

Figure 4. Geologic Cross Section Locations, Reaches 2A and 2B

Figure 5. Geologic Cross Section Locations, Reach 3

**Draft - Subject to Revision; For Internal Review Only** 

Figure 6. Geologic Cross Section Locations, Reach 4A