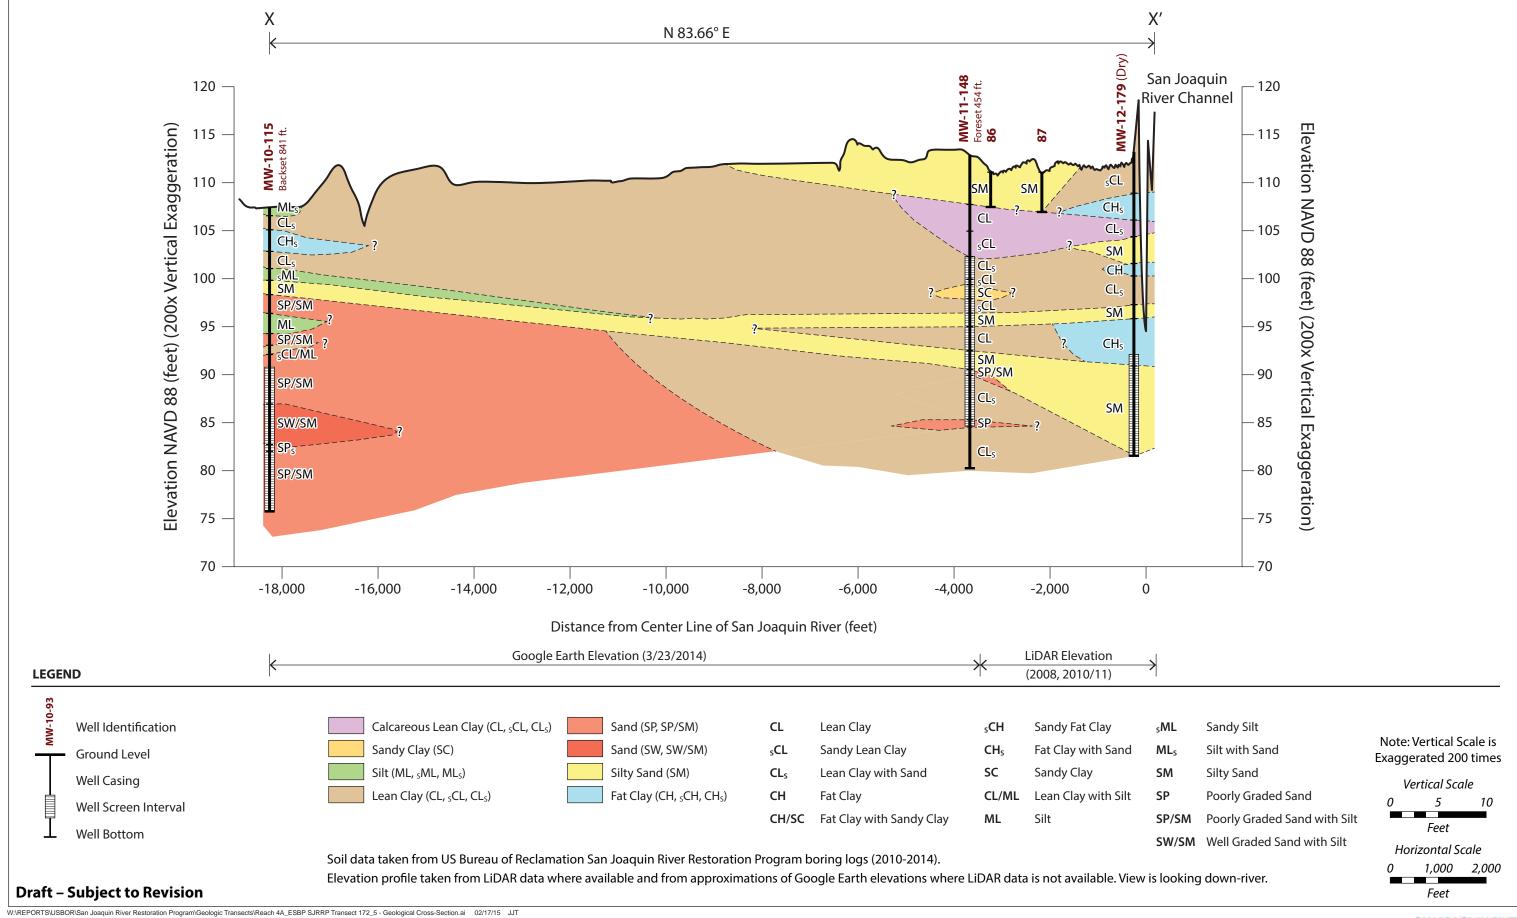

Figure 4. Geologic Cross Section Locations, Reaches 2A and 2B

Figure 5. Geologic Cross Section Locations, Reach 3

**Draft - Subject to Revision; For Internal Review Only** 

Figure 6. Geologic Cross Section Locations, Reach 4A