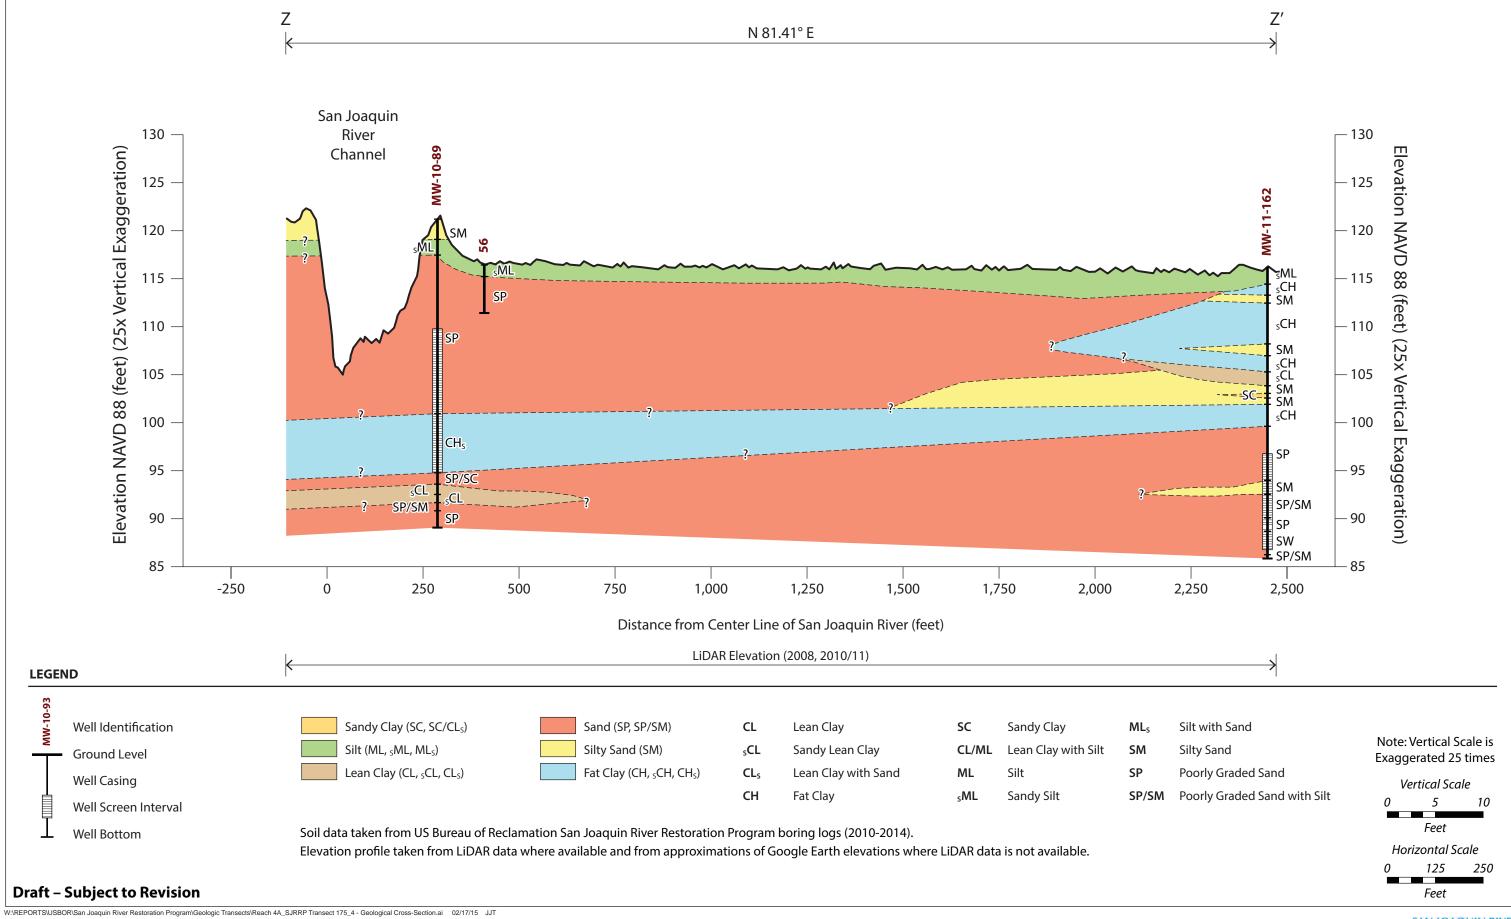

Figure 4. Geologic Cross Section Locations, Reaches 2A and 2B

Figure 5. Geologic Cross Section Locations, Reach 3

**Draft - Subject to Revision; For Internal Review Only** 

Figure 6. Geologic Cross Section Locations, Reach 4A