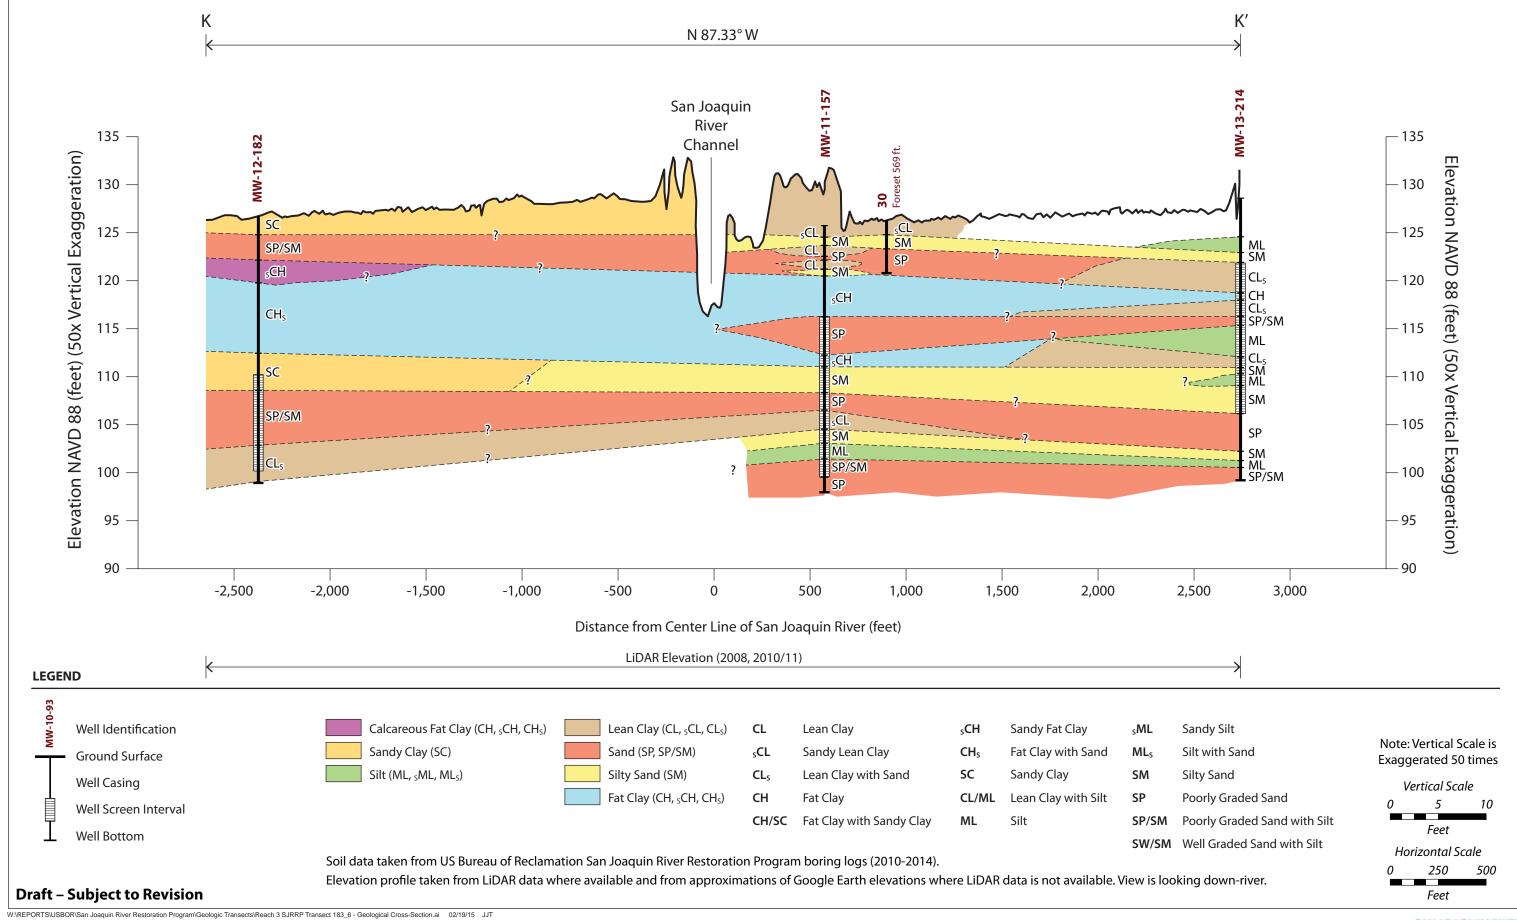

nally. |
|   |                                        |

## **Geologic Cross-Sections**

Draft March 24, 2015

## **Subject to Revision**







Figure 1. Overview of Geologic Cross Section Locations



Figure 2. Geologic Cross Section Locations, Reach 1A

**Draft - Subject to Revision; For Internal Review Only** 



Figure 3. Geologic Cross Section Locations, Reach 1B



Figure 4. Geologic Cross Section Locations, Reaches 2A and 2B



Figure 5. Geologic Cross Section Locations, Reach 3

**Draft - Subject to Revision; For Internal Review Only** 



Figure 6. Geologic Cross Section Locations, Reach 4A



Figure 7. Geologic Cross Section Locations, Reach 4B

**Draft - Subject to Revision; For Internal Review Only** 



Figure 8. Geologic Cross Section Locations, Reach 5