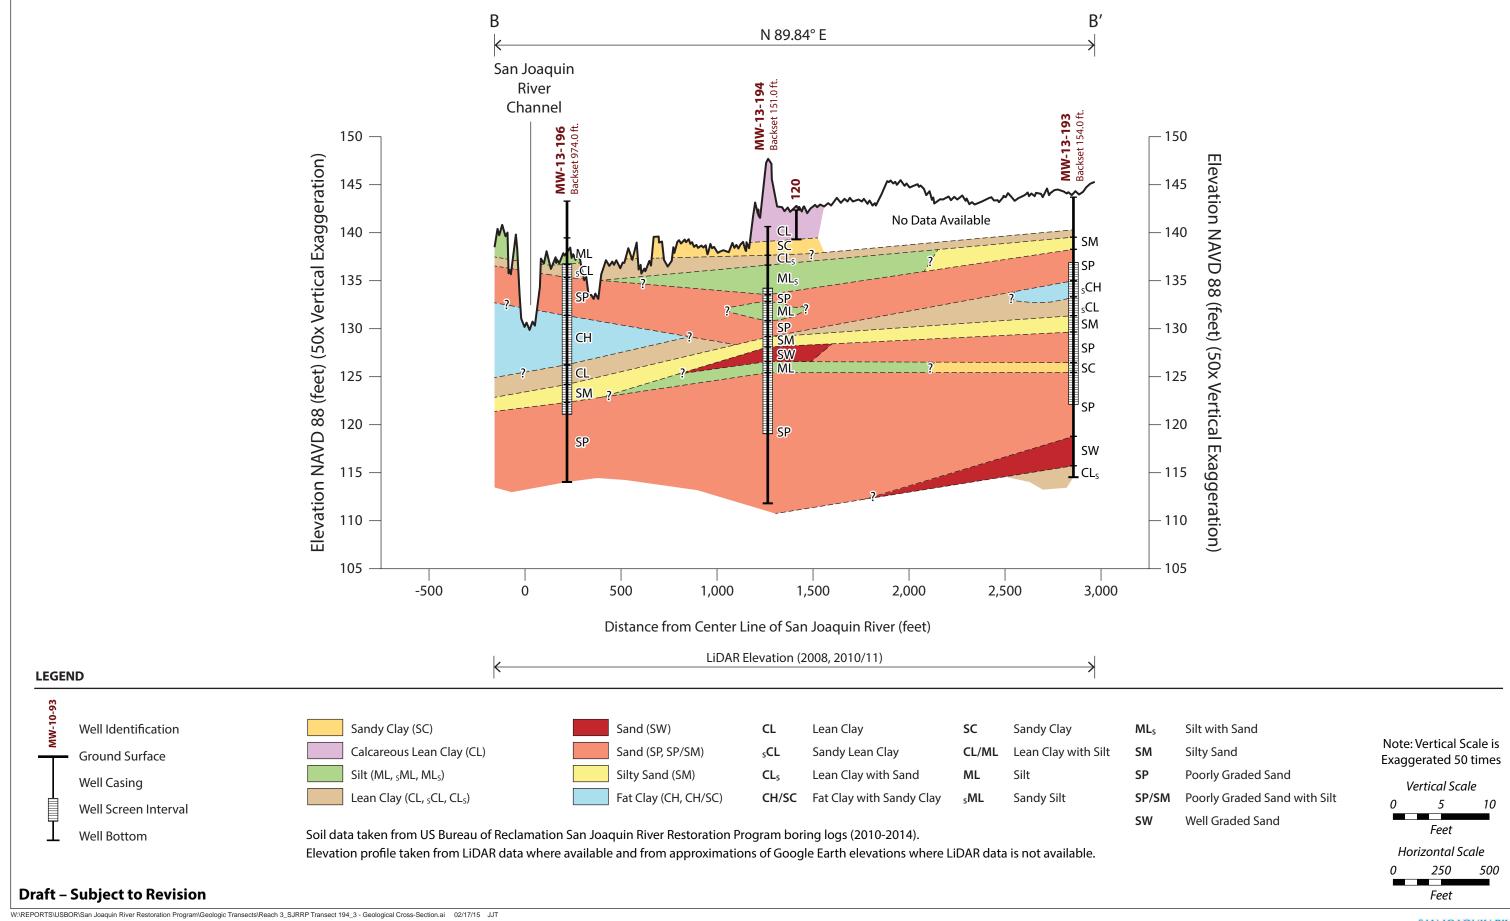

Figure 4. Geologic Cross Section Locations, Reaches 2A and 2B

Figure 5. Geologic Cross Section Locations, Reach 3

**Draft - Subject to Revision; For Internal Review Only** 

Figure 6. Geologic Cross Section Locations, Reach 4A