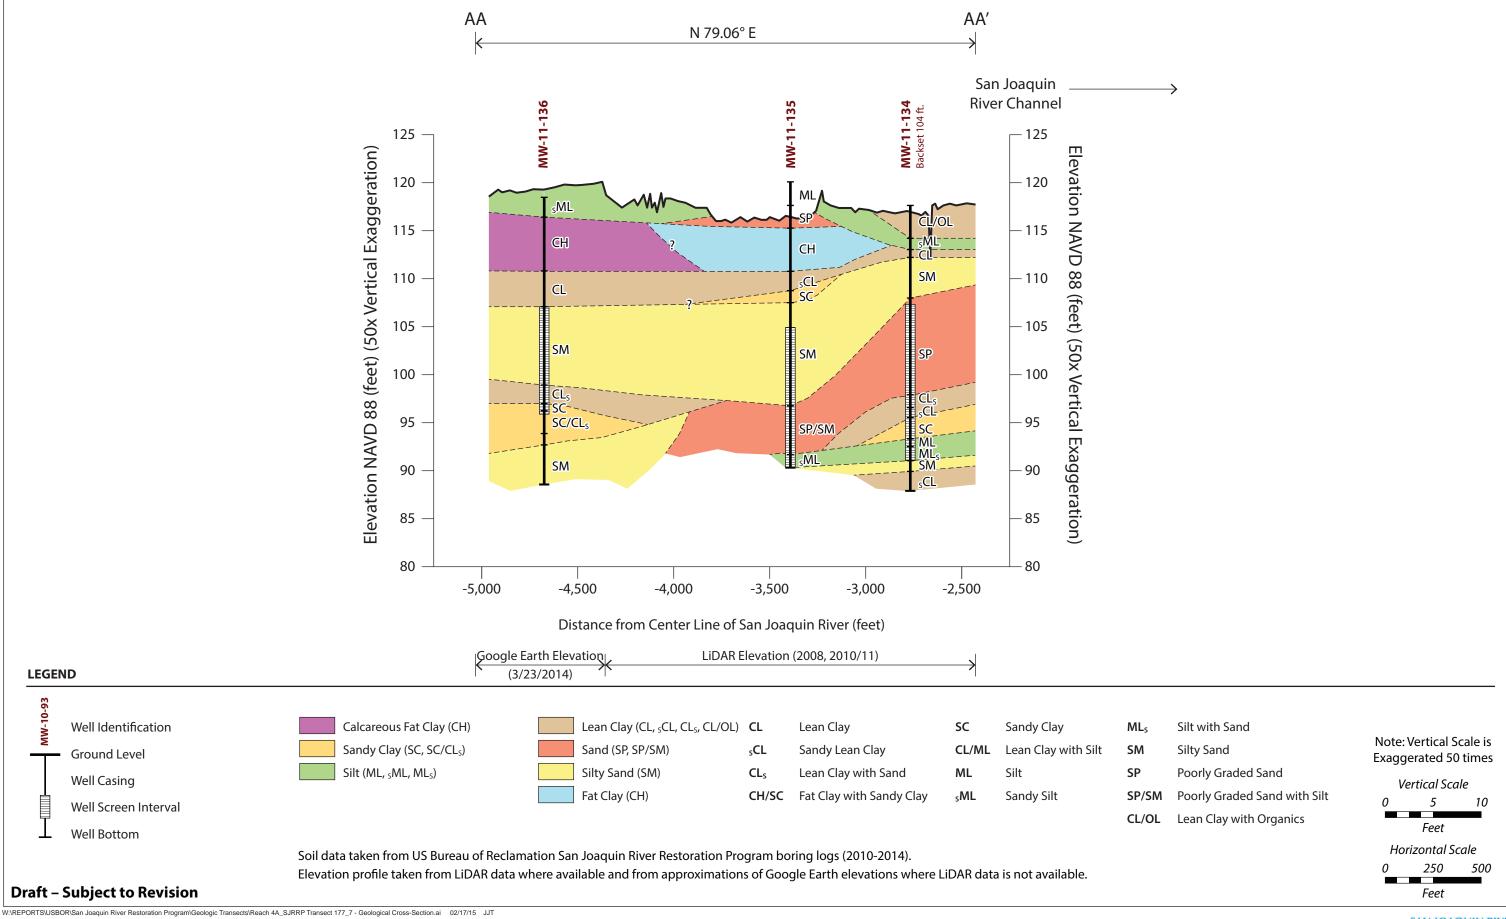

Figure 4. Geologic Cross Section Locations, Reaches 2A and 2B

Figure 5. Geologic Cross Section Locations, Reach 3

**Draft - Subject to Revision; For Internal Review Only** 

Figure 6. Geologic Cross Section Locations, Reach 4A