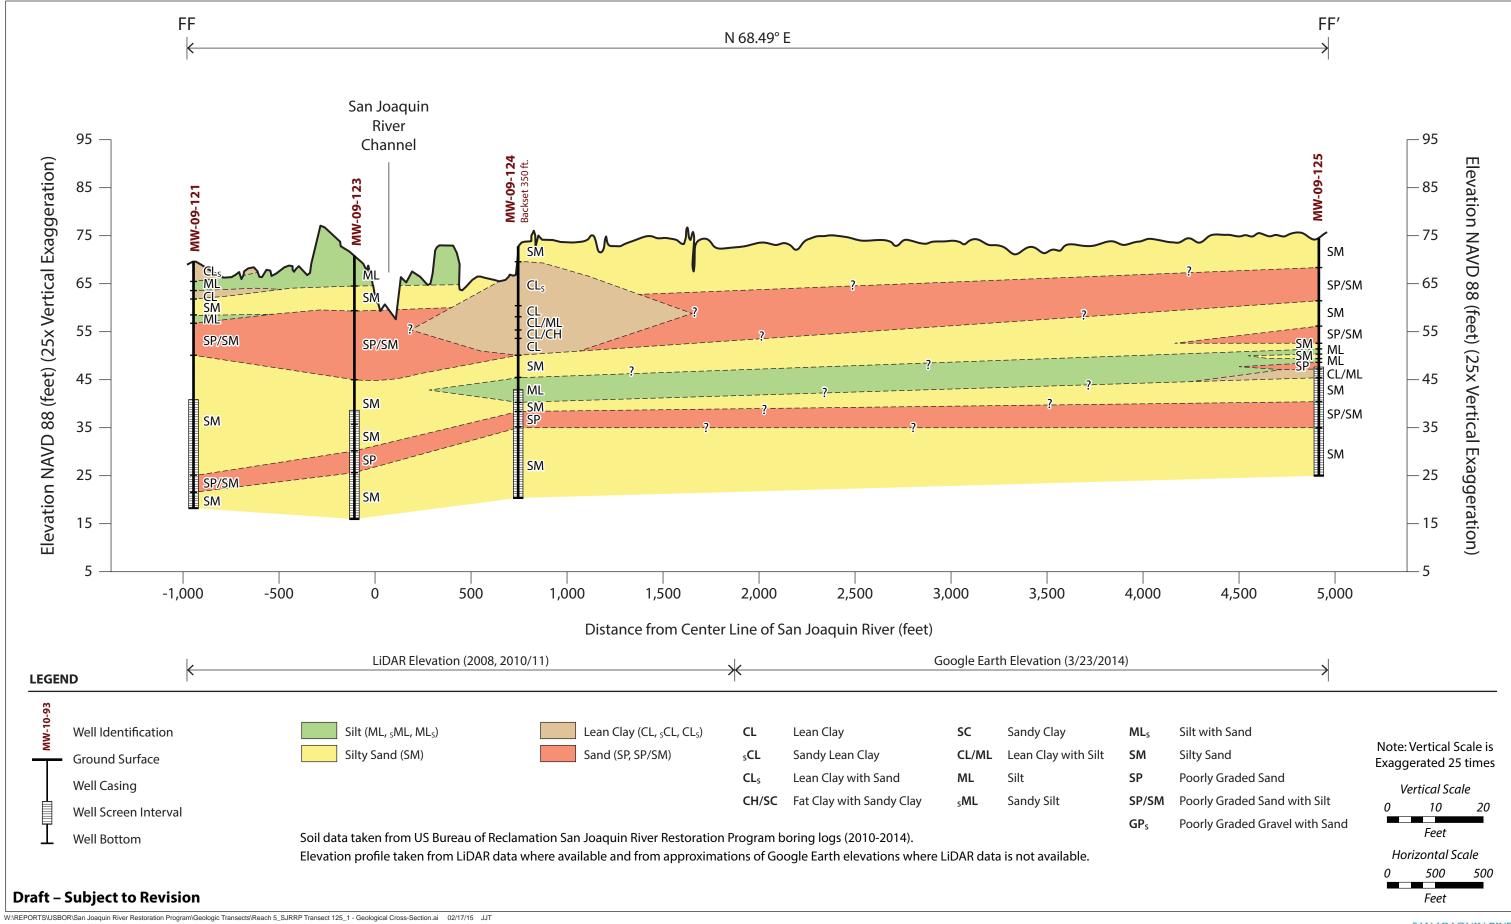

Figure 7. Geologic Cross Section Locations, Reach 4B

**Draft - Subject to Revision; For Internal Review Only** 

Figure 8. Geologic Cross Section Locations, Reach 5