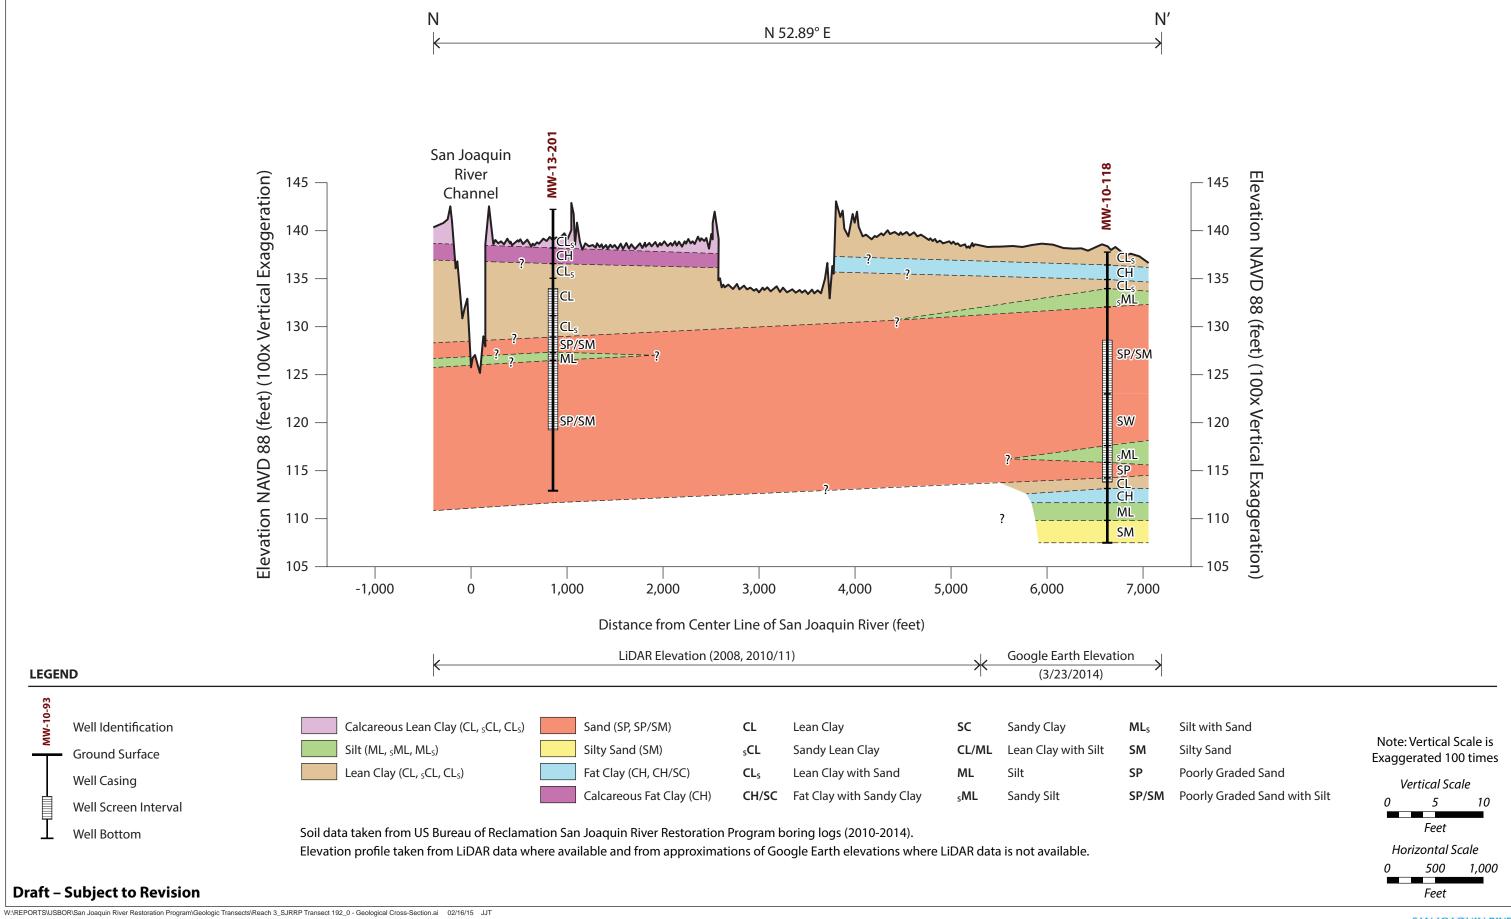

Figure 4. Geologic Cross Section Locations, Reaches 2A and 2B

Figure 5. Geologic Cross Section Locations, Reach 3

**Draft - Subject to Revision; For Internal Review Only** 

Figure 6. Geologic Cross Section Locations, Reach 4A