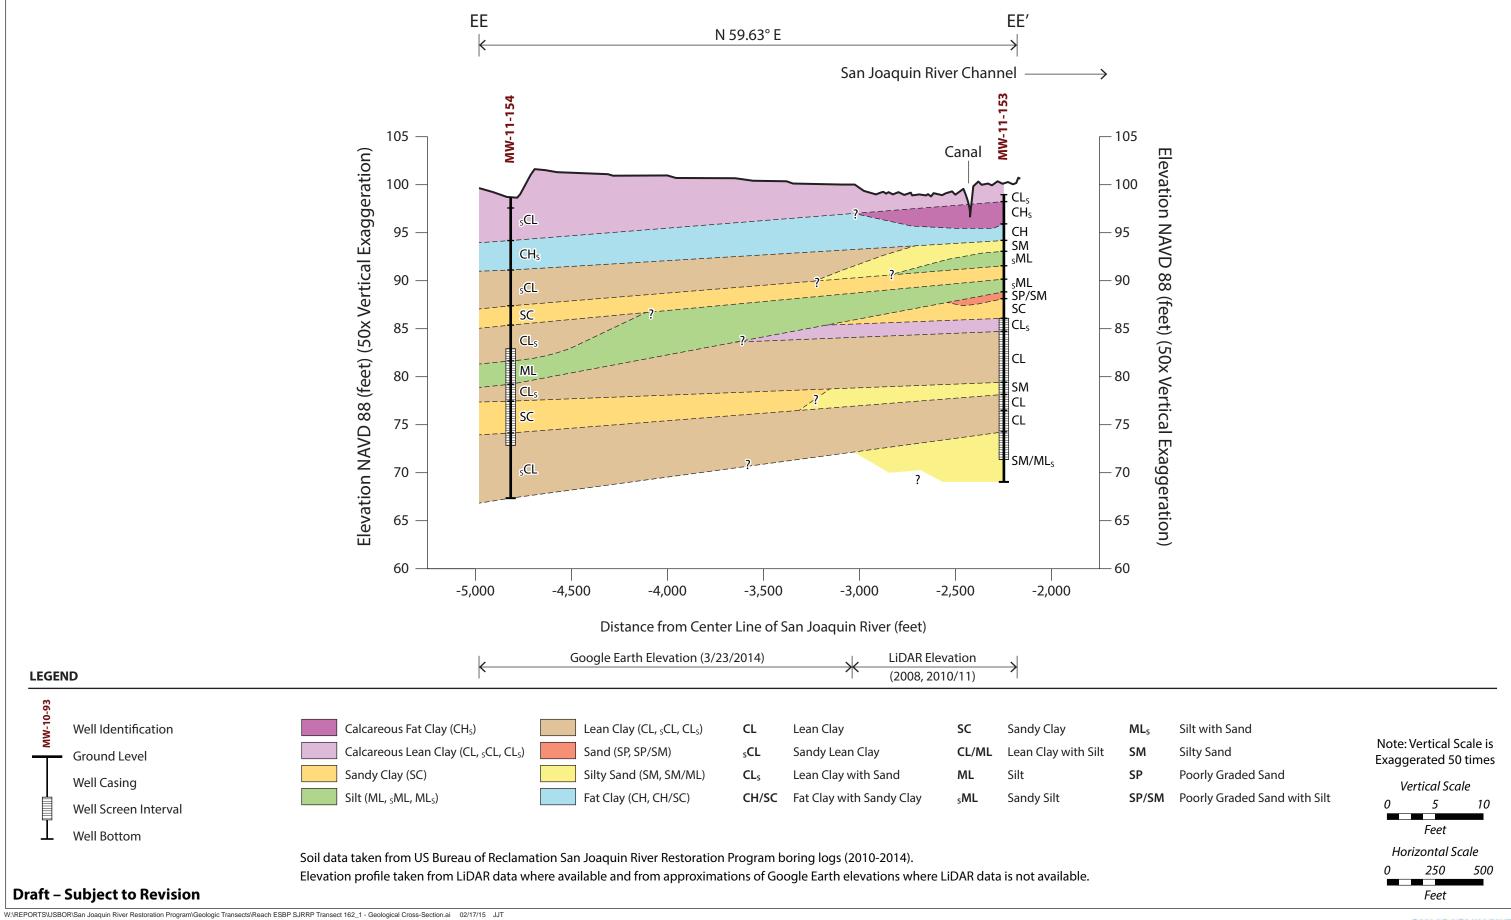

Figure 4. Geologic Cross Section Locations, Reaches 2A and 2B

Figure 5. Geologic Cross Section Locations, Reach 3

**Draft - Subject to Revision; For Internal Review Only** 

Figure 6. Geologic Cross Section Locations, Reach 4A