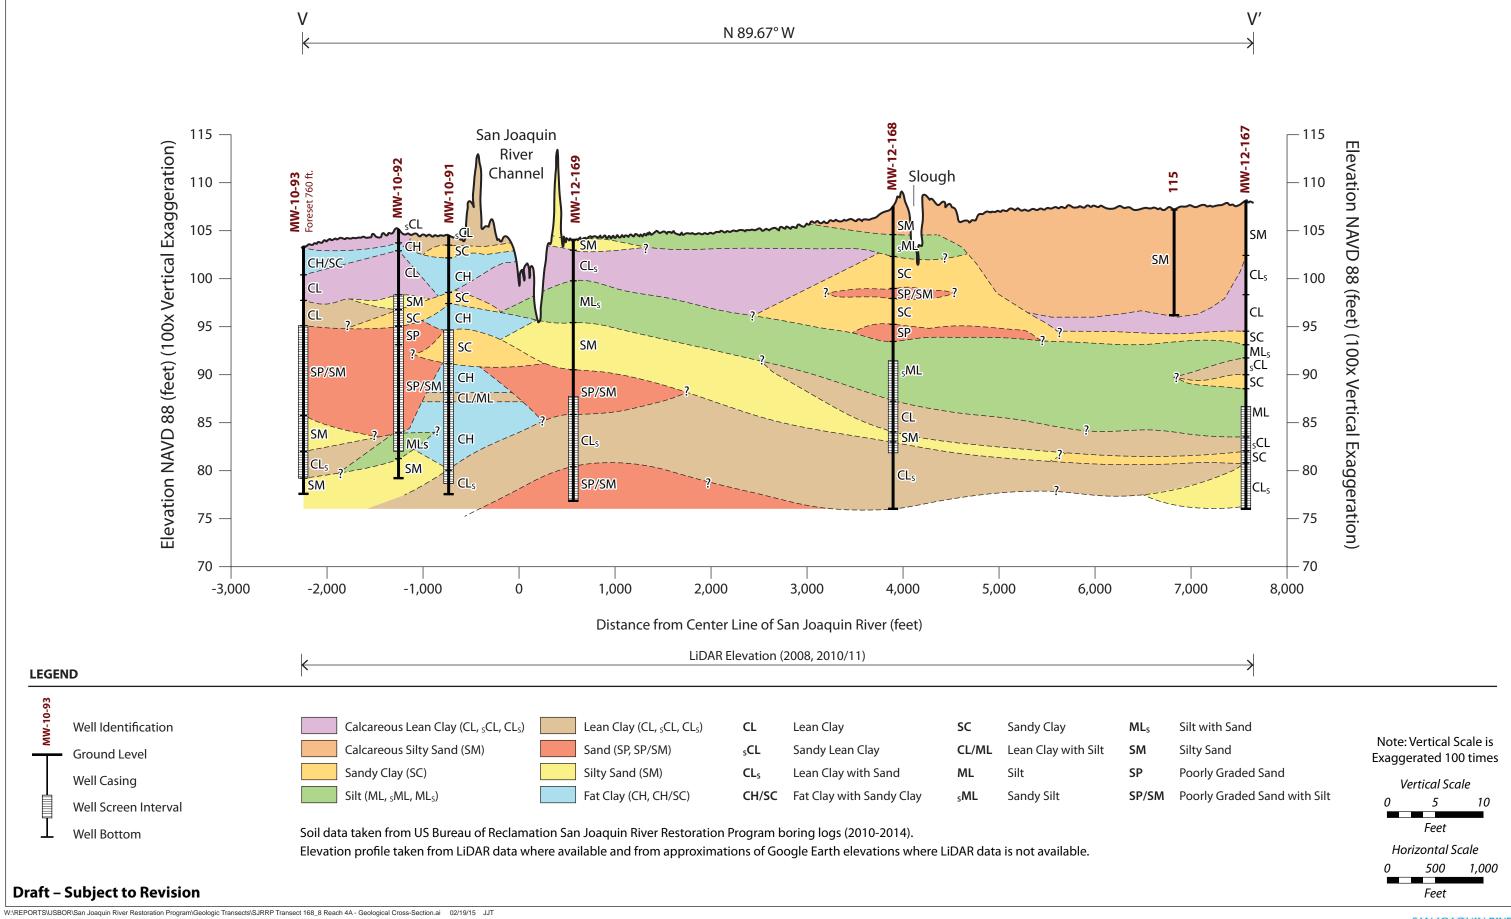

Figure 4. Geologic Cross Section Locations, Reaches 2A and 2B

Figure 5. Geologic Cross Section Locations, Reach 3

**Draft - Subject to Revision; For Internal Review Only** 

Figure 6. Geologic Cross Section Locations, Reach 4A