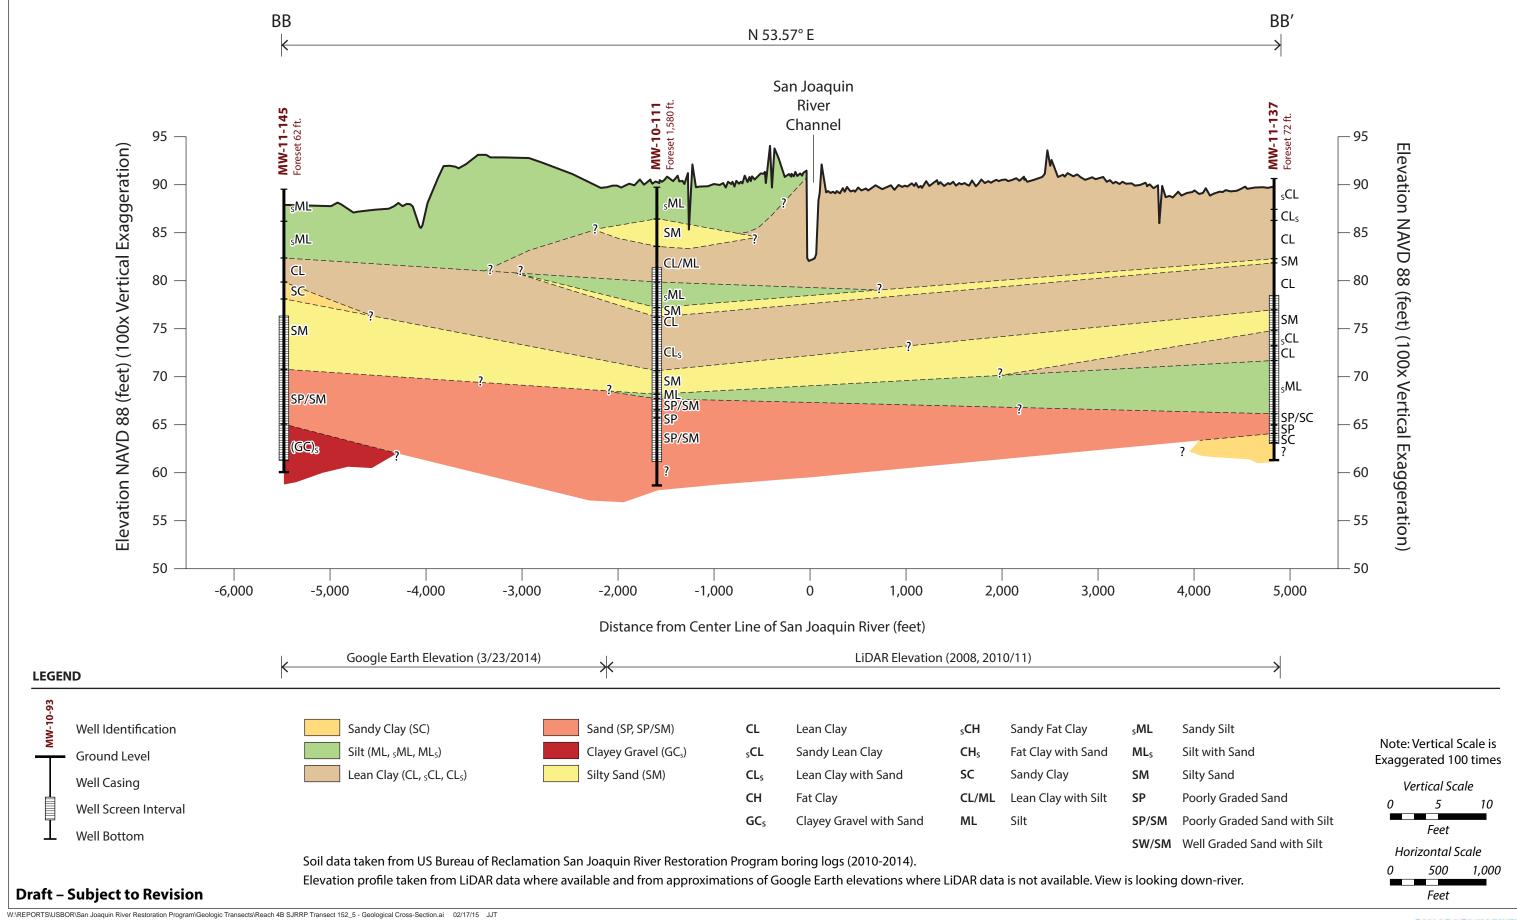

Figure 7. Geologic Cross Section Locations, Reach 4B

**Draft - Subject to Revision; For Internal Review Only** 

Figure 8. Geologic Cross Section Locations, Reach 5