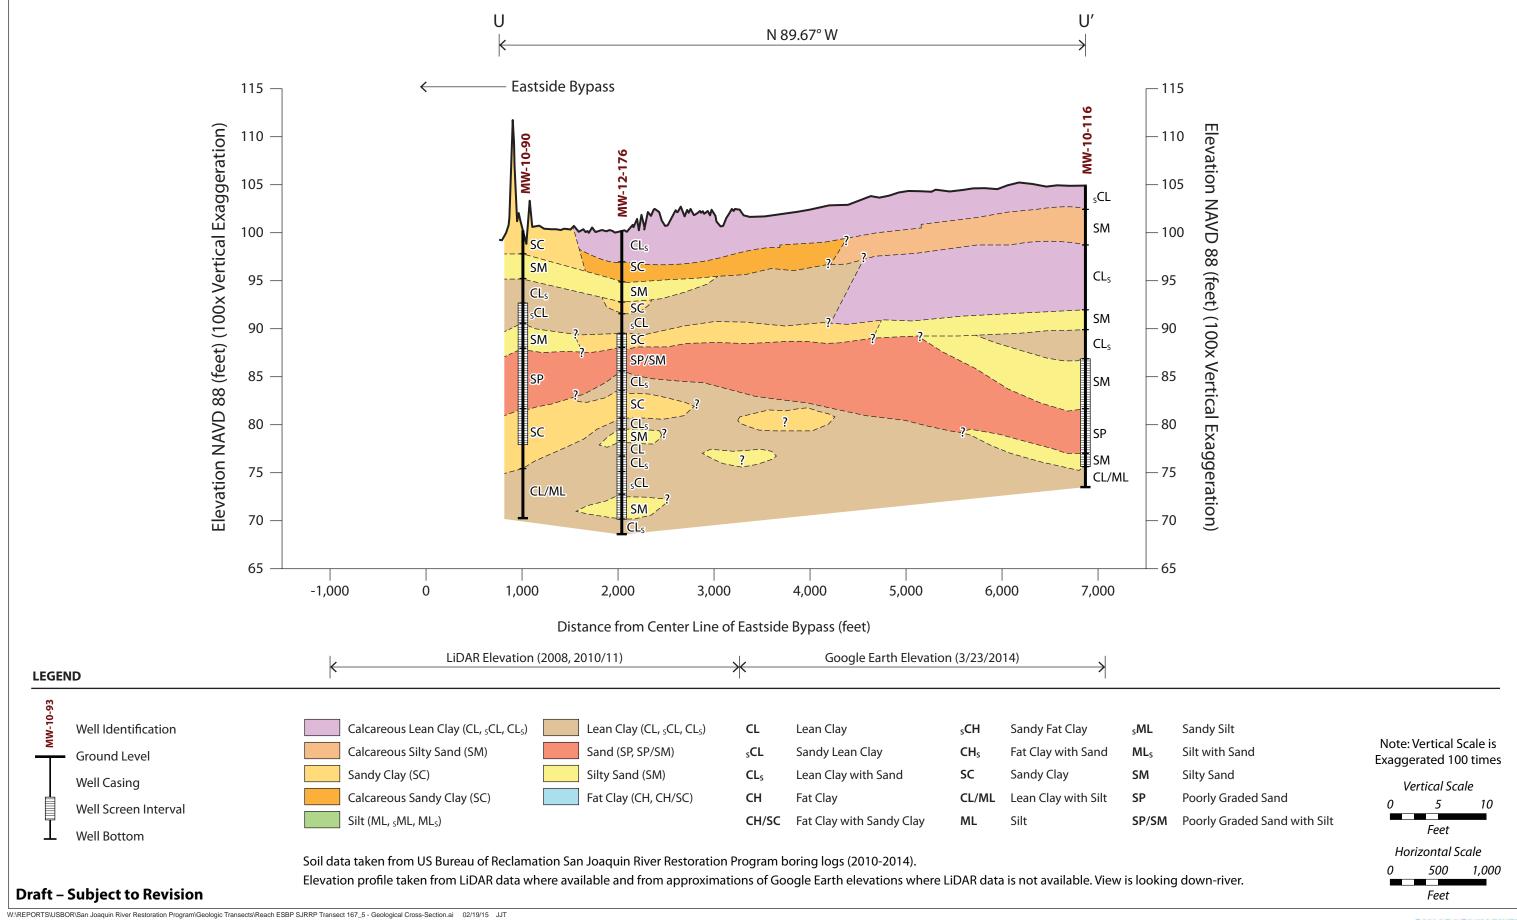

Figure 4. Geologic Cross Section Locations, Reaches 2A and 2B

Figure 5. Geologic Cross Section Locations, Reach 3

**Draft - Subject to Revision; For Internal Review Only** 

Figure 6. Geologic Cross Section Locations, Reach 4A