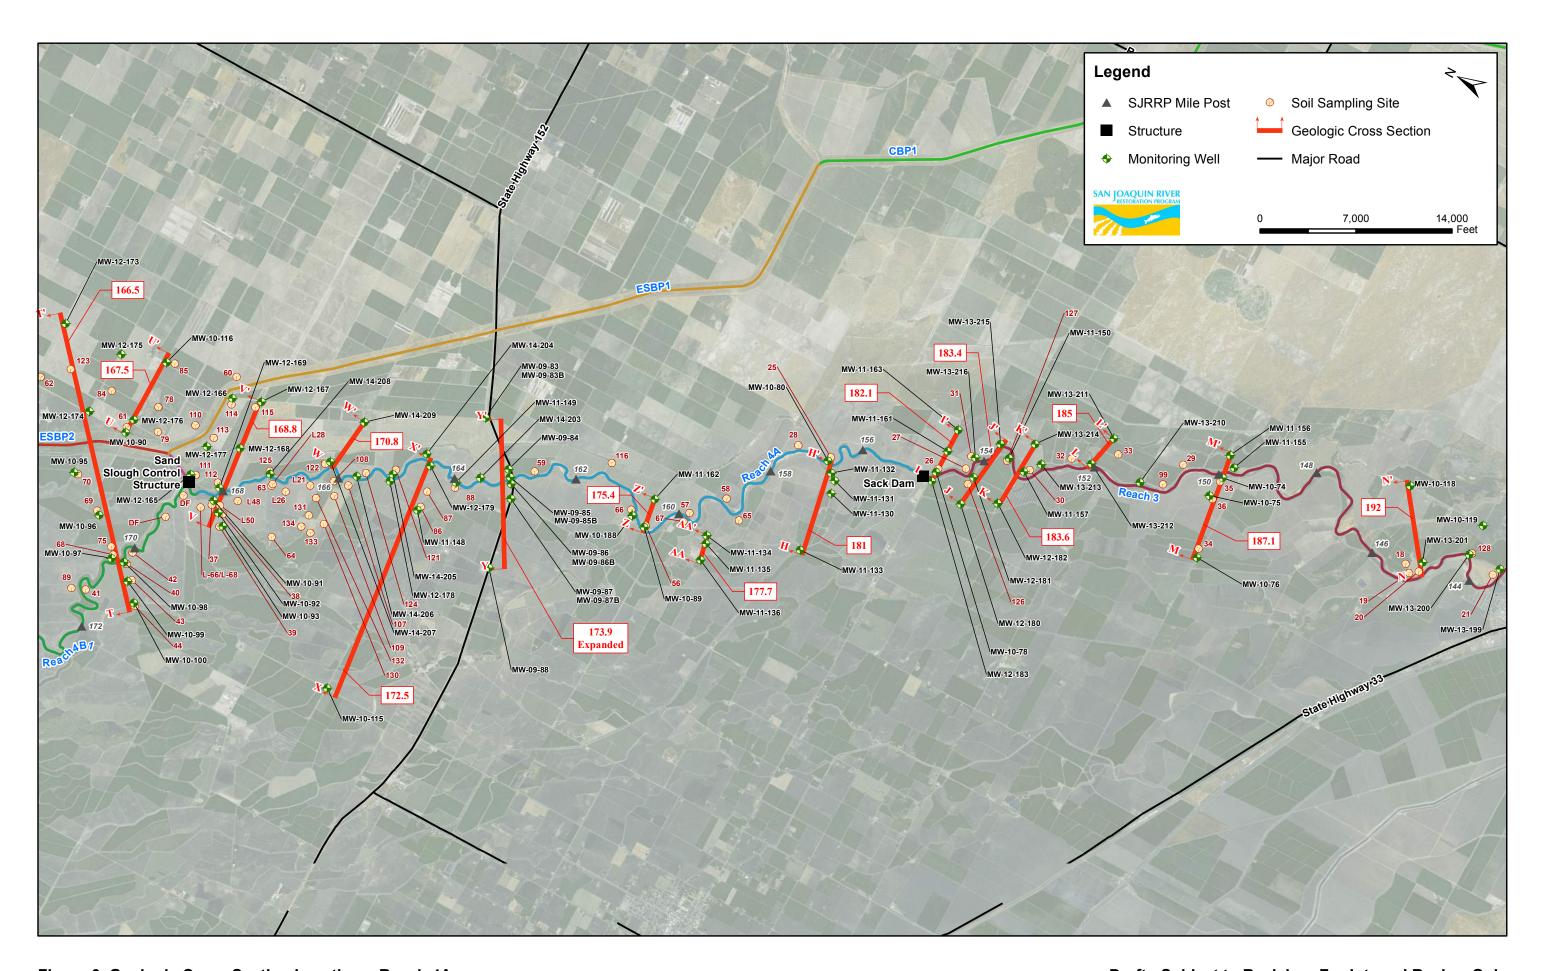

Figure 4. Geologic Cross Section Locations, Reaches 2A and 2B

Figure 5. Geologic Cross Section Locations, Reach 3

**Draft - Subject to Revision; For Internal Review Only** 

Figure 6. Geologic Cross Section Locations, Reach 4A