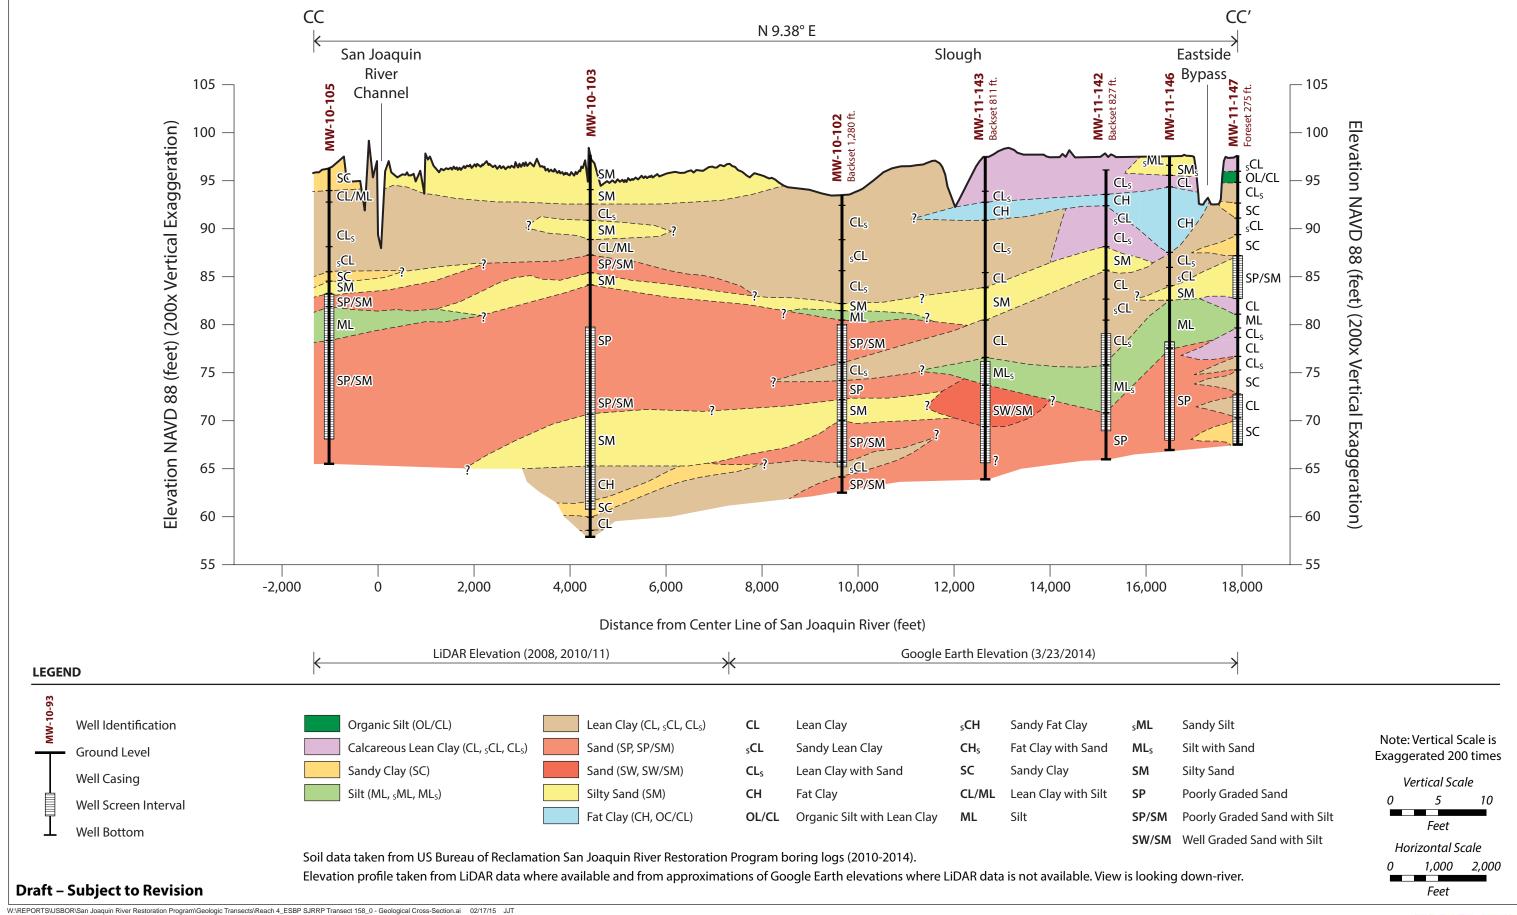

Figure 7. Geologic Cross Section Locations, Reach 4B

**Draft - Subject to Revision; For Internal Review Only** 

Figure 8. Geologic Cross Section Locations, Reach 5