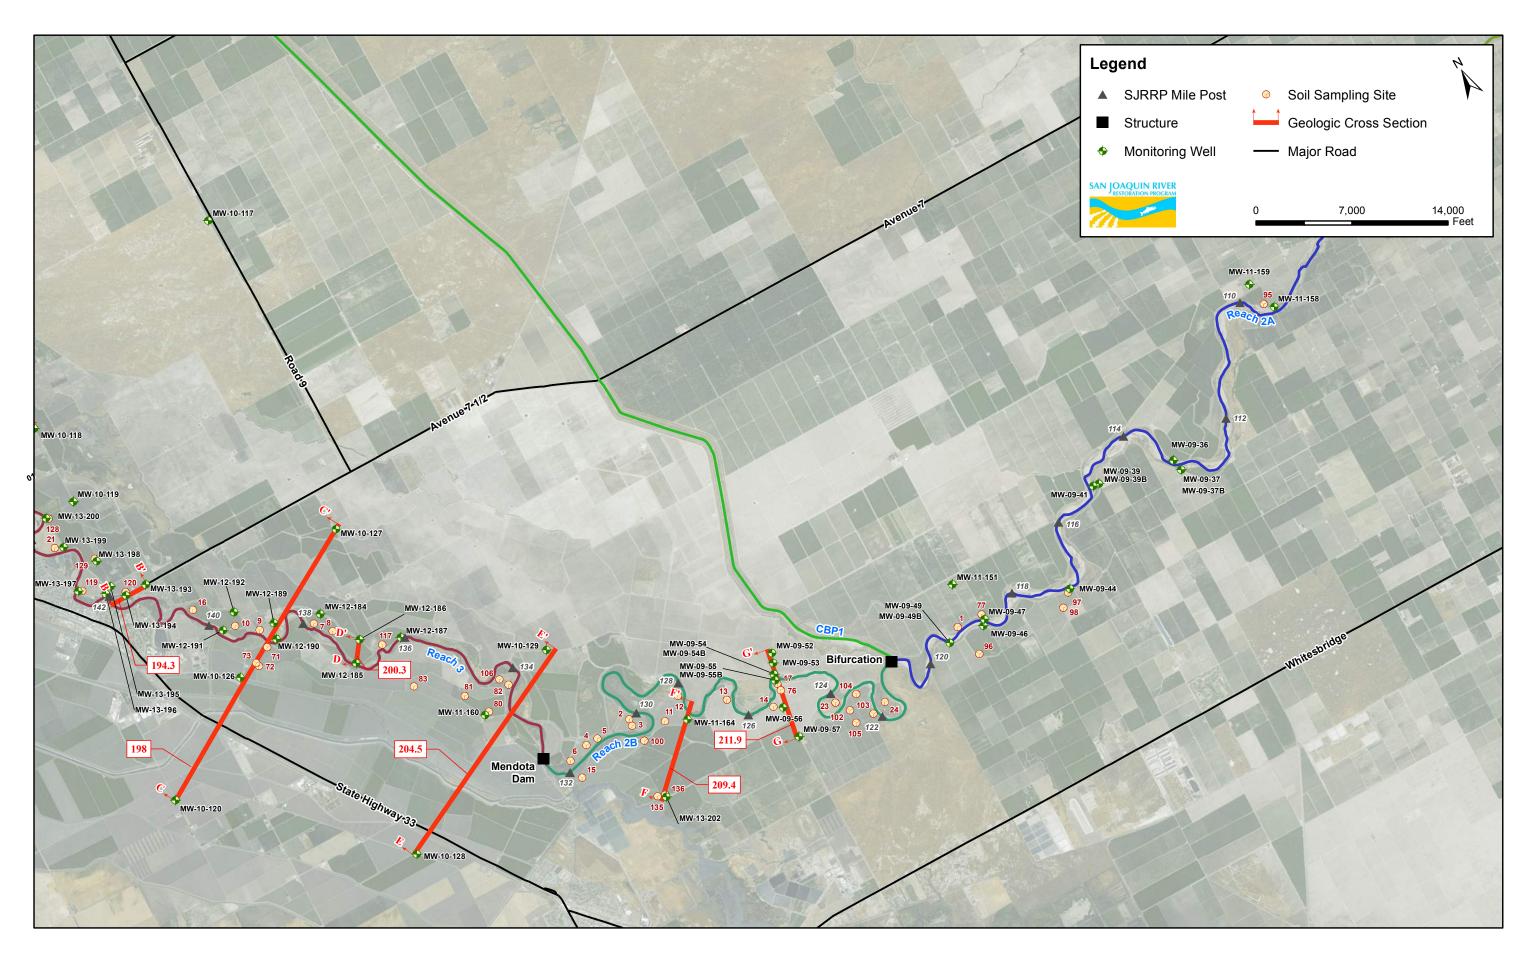

Figure 4. Geologic Cross Section Locations, Reaches 2A and 2B

Figure 5. Geologic Cross Section Locations, Reach 3

**Draft - Subject to Revision; For Internal Review Only** 

Figure 6. Geologic Cross Section Locations, Reach 4A