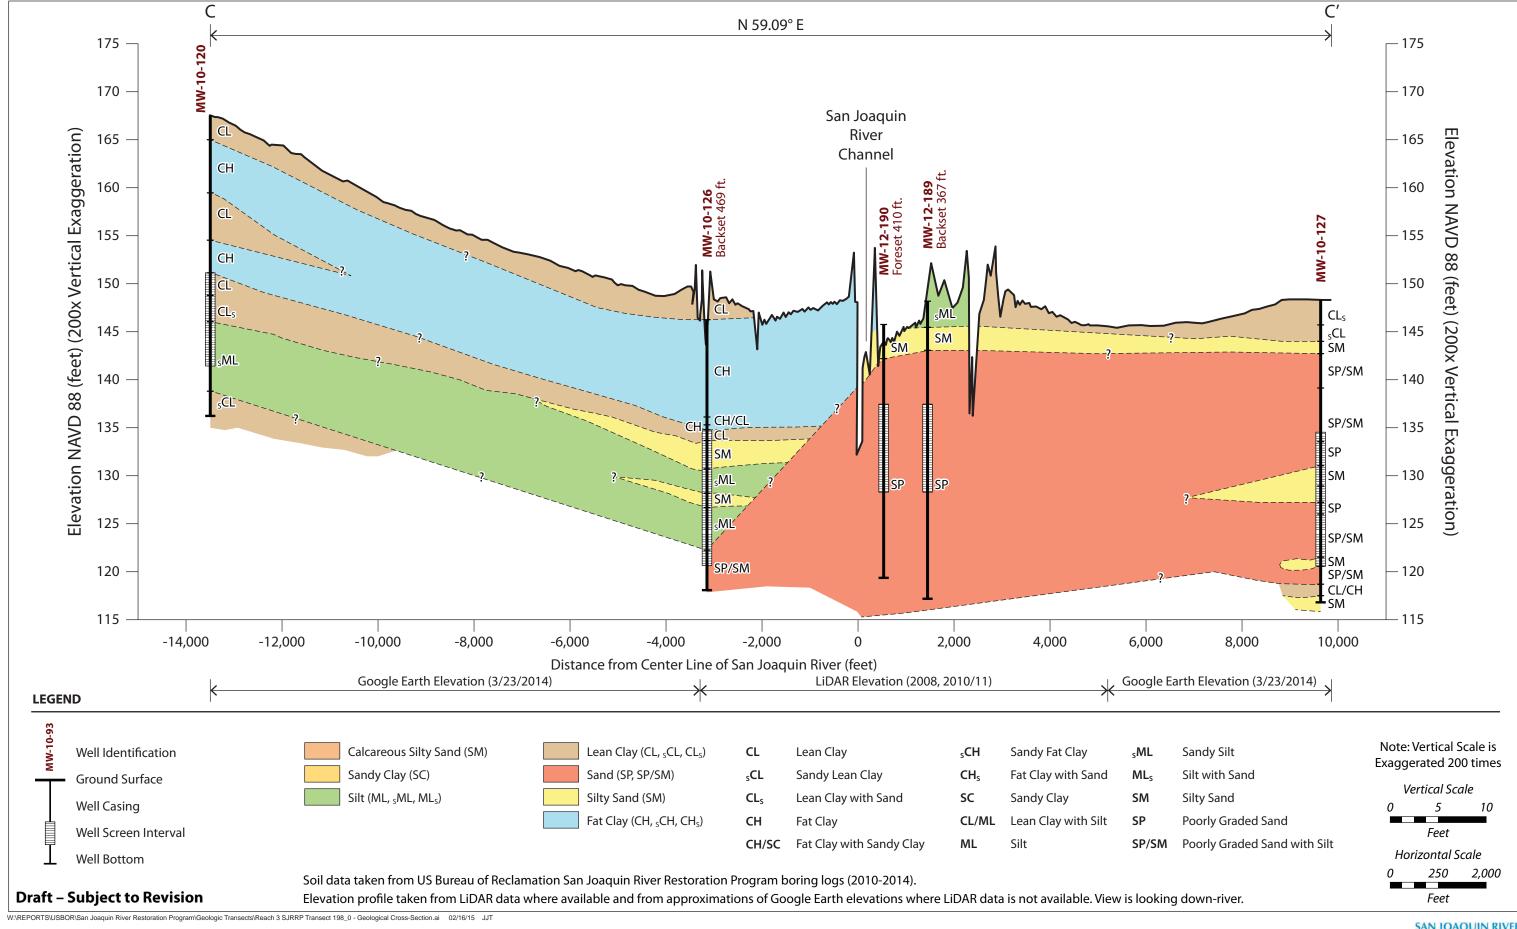

Figure 4. Geologic Cross Section Locations, Reaches 2A and 2B

Figure 5. Geologic Cross Section Locations, Reach 3

**Draft - Subject to Revision; For Internal Review Only** 

Figure 6. Geologic Cross Section Locations, Reach 4A