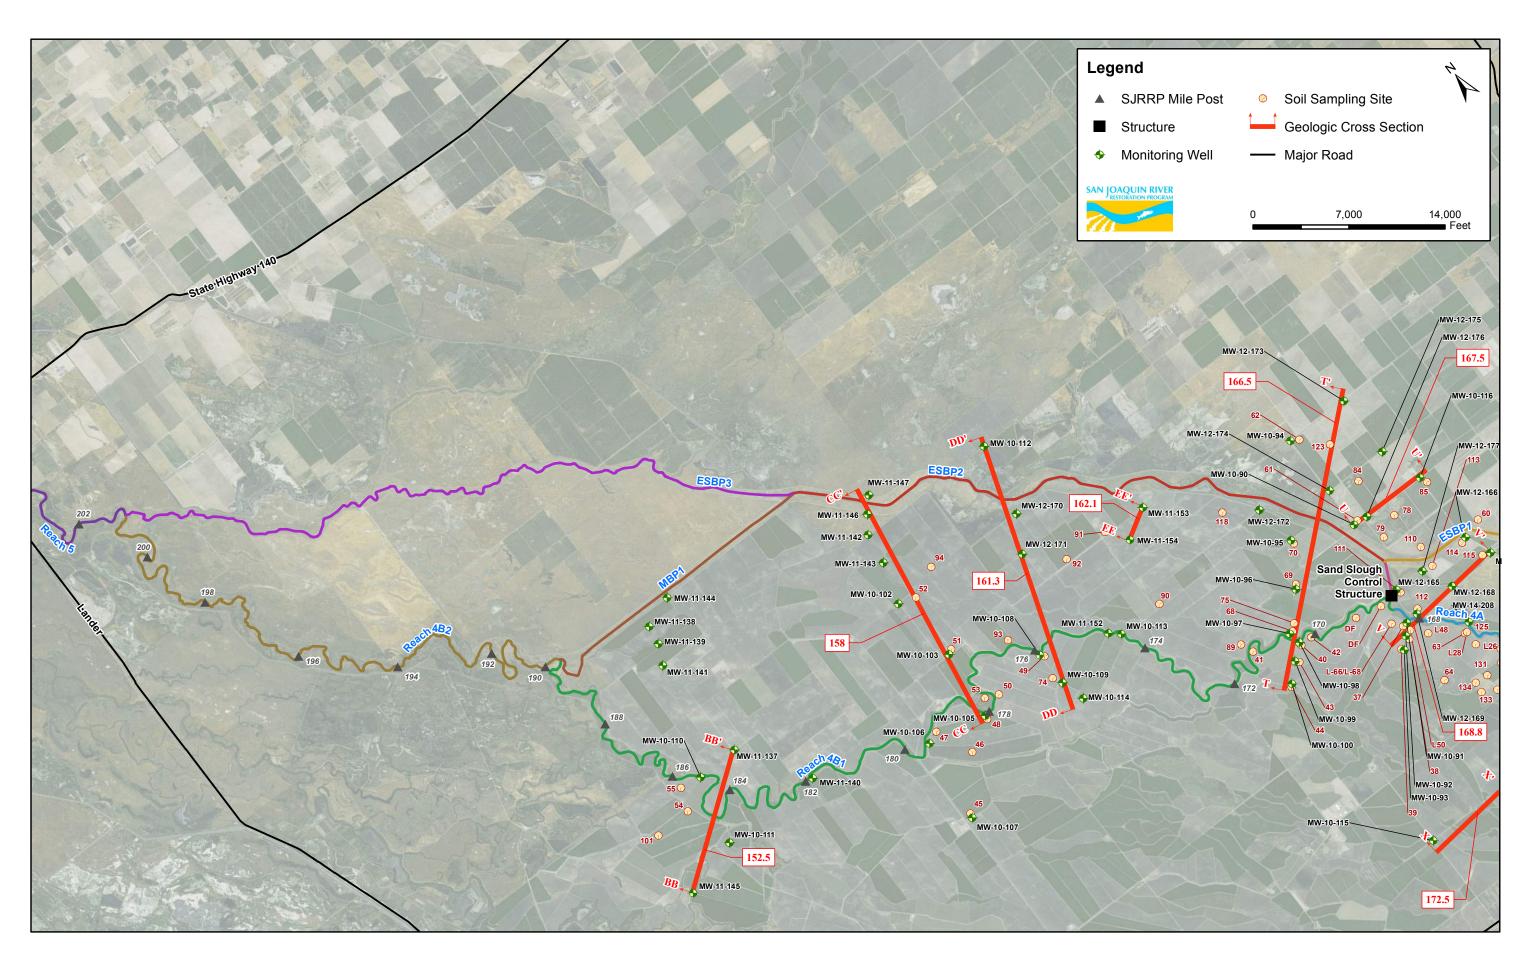

Figure 7. Geologic Cross Section Locations, Reach 4B

**Draft - Subject to Revision; For Internal Review Only** 

Figure 8. Geologic Cross Section Locations, Reach 5