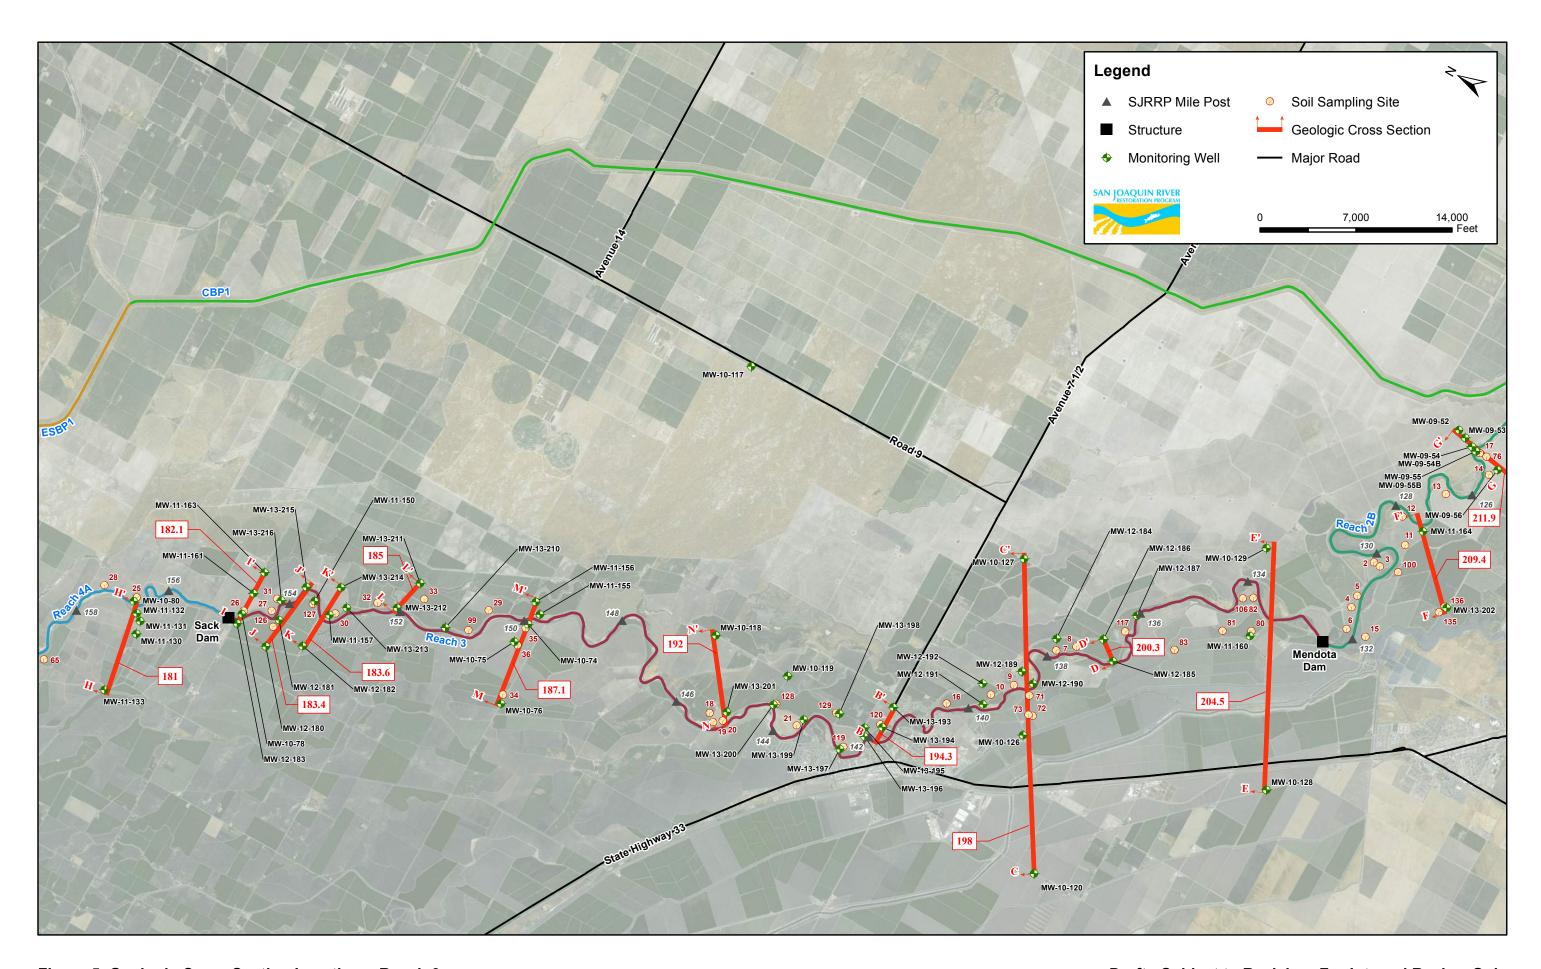

Figure 4. Geologic Cross Section Locations, Reaches 2A and 2B

Figure 5. Geologic Cross Section Locations, Reach 3

**Draft - Subject to Revision; For Internal Review Only** 

Figure 6. Geologic Cross Section Locations, Reach 4A