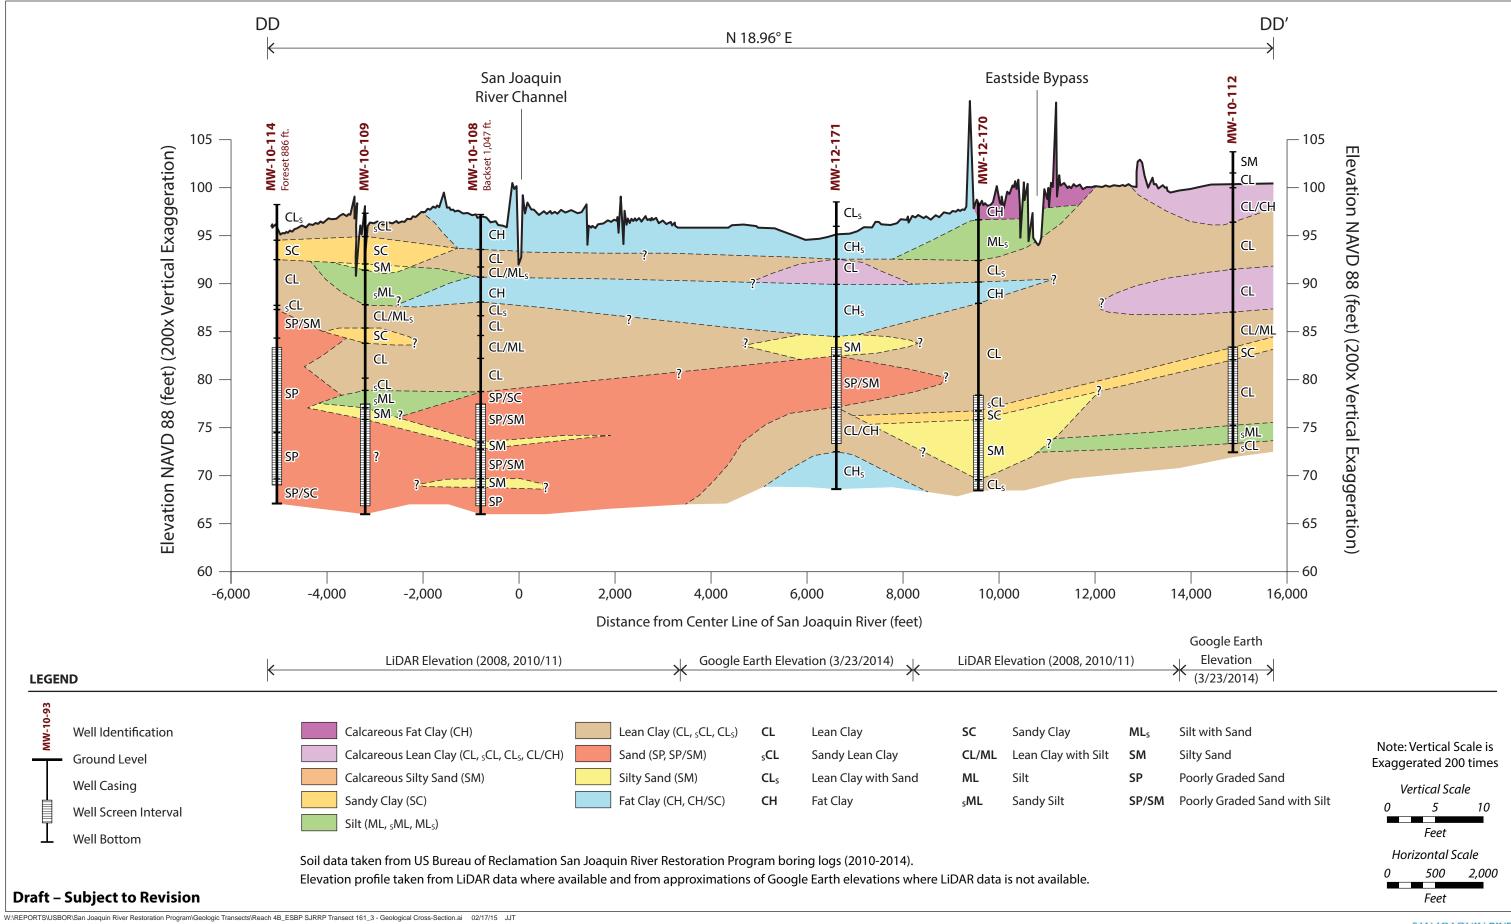

Figure 7. Geologic Cross Section Locations, Reach 4B

**Draft - Subject to Revision; For Internal Review Only** 

Figure 8. Geologic Cross Section Locations, Reach 5