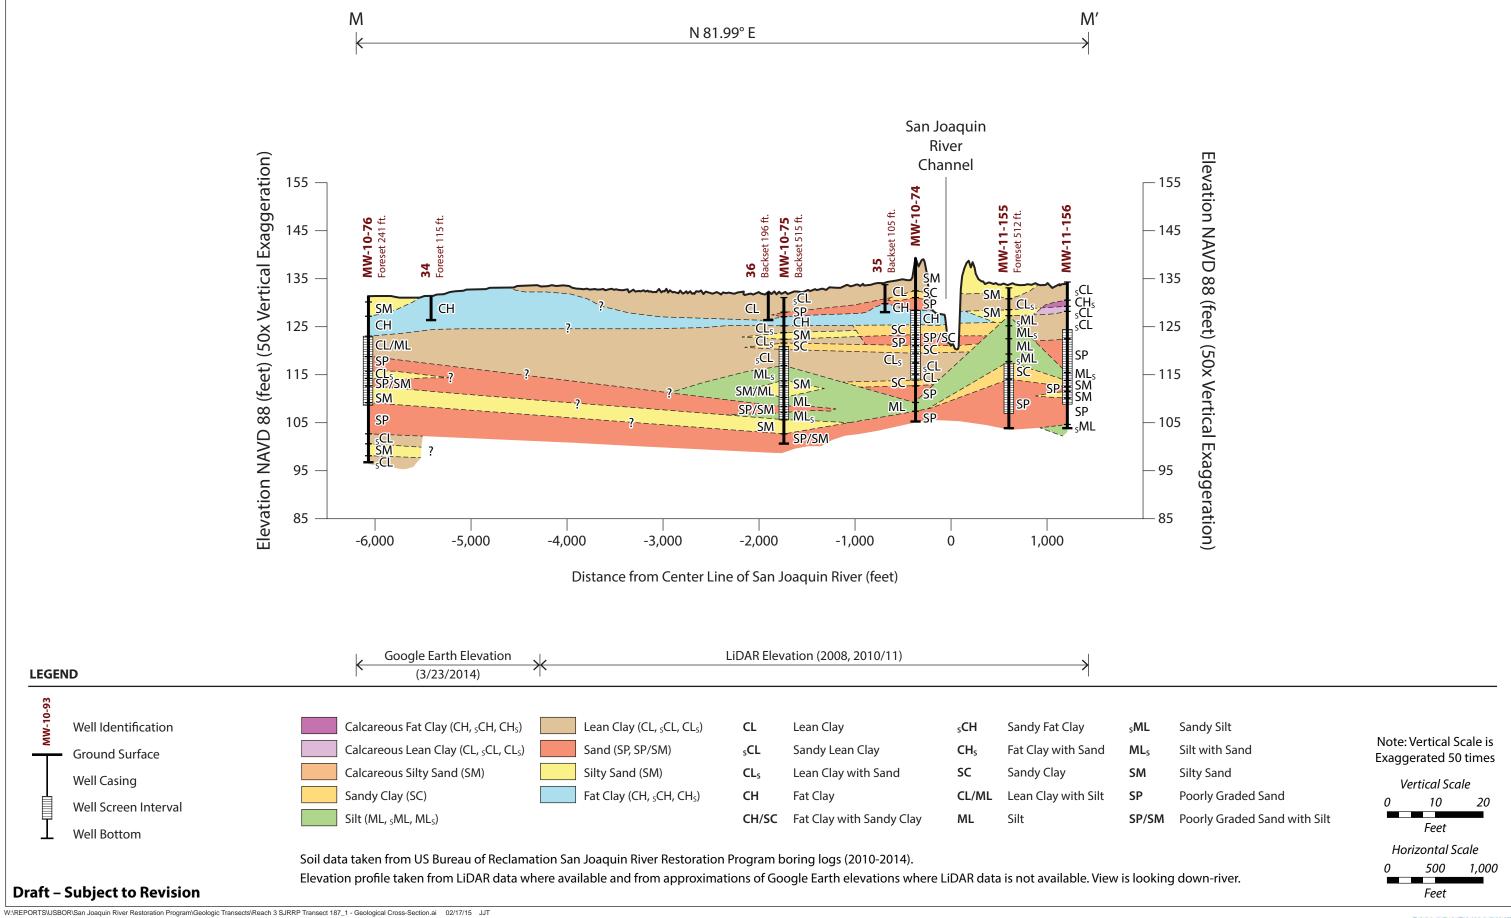

Figure 4. Geologic Cross Section Locations, Reaches 2A and 2B

Figure 5. Geologic Cross Section Locations, Reach 3

**Draft - Subject to Revision; For Internal Review Only** 

Figure 6. Geologic Cross Section Locations, Reach 4A