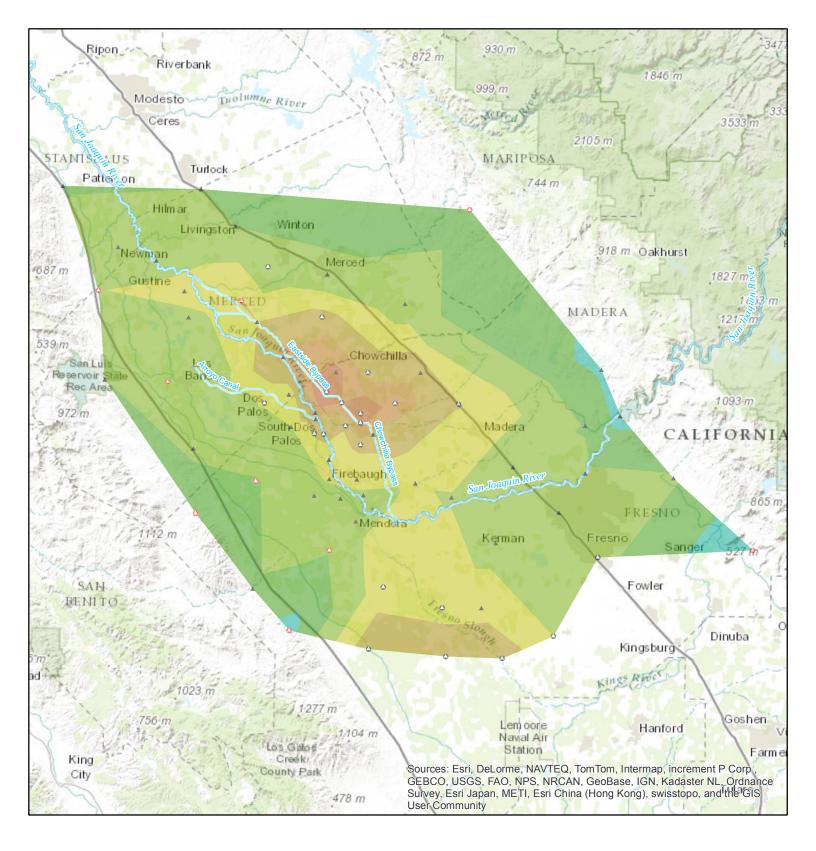

## Subsidence Rates (feet/year) July12 to July15-Free July 2012 to July 2015

## **GPS** Coordinates

- GPS Point-December 2011
- GPS Point-added July 2012
- GPS Point-added December 2013

Ν

Reclamation Subsidence GPS Stations

Subsidence rates calculated by comparing survey values at GPS Stations for the dates specified in the legend.

Path: S:\214-CVP-Friant Division\San Joaquin River\Subsidence Mapping\\_GIS\SJRRP-Subsidence Mapping-20150731.mxd