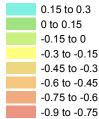

## Subsidence Rates (feet/year) July14 to July15-Free July 2014 to July 2015 0.15 to 0.3

Ν

Subsidence rates calculated by comparing survey values at GPS Stations for the dates specified in the legend.

Path: S:\214-CVP-Friant Division\San Joaquin River\Subsidence Mapping\\_GIS\SJRRP-Subsidence Mapping-20150731.mxd

Path: S:\214-CVP-Friant Division\San Joaquin River\Subsidence Mapping\\_GIS\SJRRP-Subsidence Mapping-20150731.mxd