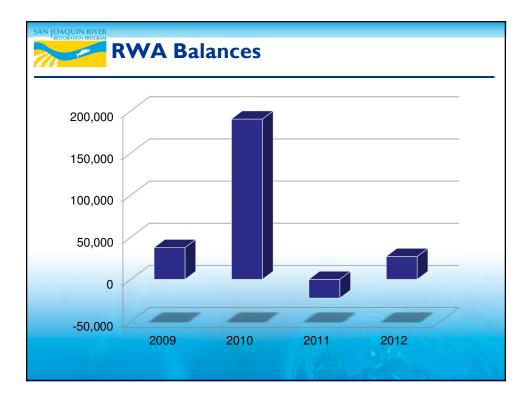

| Remaining Chapters |                                                               |  |  |  |
|--------------------|---------------------------------------------------------------|--|--|--|
| Priority           | Chapters                                                      |  |  |  |
| 1                  | Paragraph 13(j)(vi) – Flood Releases                          |  |  |  |
| 2                  | Paragraph 13(j)(i) – Water-Year types, timing, flushing, etc. |  |  |  |
| 3                  | Paragraph 13(j)(iv) – Downstream Surface Methodology          |  |  |  |
| 4                  | Paragraph $13(j)(v)$ – Real-time changes                      |  |  |  |
| 5                  | Paragraph 13(a) – Buffer Flows                                |  |  |  |
| 6                  | Par