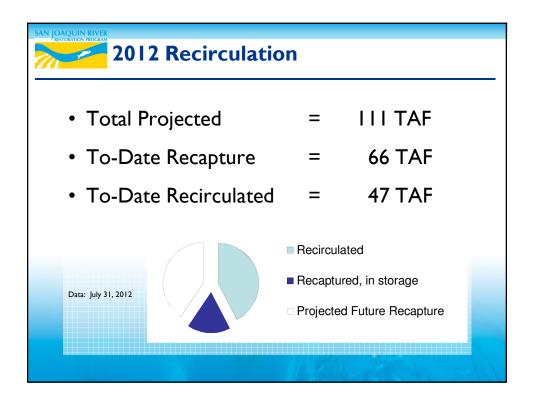

|  |  |  |
| 1                  | Paragraph 13(j)(vi) – Flood Releases                          |  |  |  |
| 2                  | Paragraph 13(j)(i) – Water-Year types, timing, flushing, etc. |  |  |  |
| 3                  | Paragraph 13(j)(iv) – Downstream Surface Methodology          |  |  |  |
| 4                  | Paragraph $13(j)(v)$ – Real-time changes                      |  |  |  |
| 5                  | Paragraph 13(a) – Buffer Flows                                |  |  |  |
| 6                  | Paragraph 13(e) – Temporary increases, reductions, etc.       |  |  |  |
| 7                  | Paragraph 13(f) – Downstream Surface or Redress               |  |  |  |
|                    |                                                               |  |  |  |

















| Next Meetings |          |                                                  |  |  |  |
|---------------|----------|--------------------------------------------------|--|--|--|
|               | Day      | SJRRP WM Technical<br>Feedback Meeting in Fresno |  |  |  |
|               | Thursday | December 13                                      |  |  |  |
|               | Friday   | March 22                                         |  |  |  |
|               | Friday   | July 19                                          |  |  |  |
|               | Friday   | October 18                                       |  |  |  |
|               |          |                                                  |  |  |  |