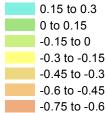

## Subsidence Rates (feet/year) July 2012 to July 2016

## **GPS** Coordinates

- GPS Point-December 2011
- GPS Point-added July 2012
- GPS Point-added December 2013

Ν

Central Valley Subsidence Annual Rates July 2012 to July 2016

Subsidence rates calculated by comparing survey values at GPS Stations for the dates specified in the legend.