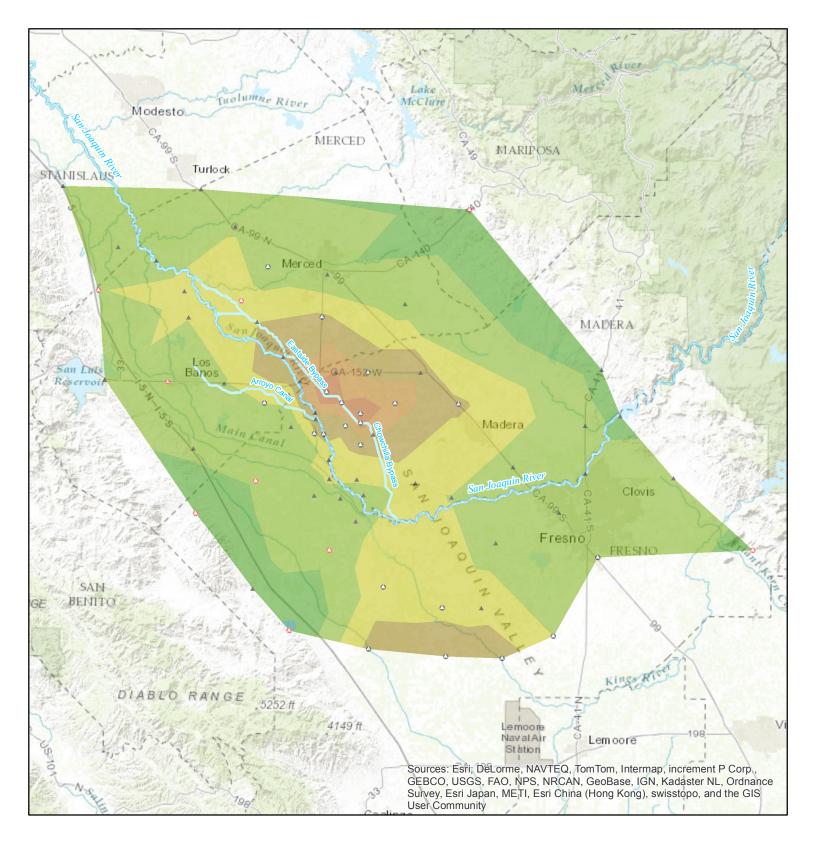

## Subsidence Rates (feet/year) July 2012 to July 2016

## **GPS** Coordinates

- GPS Point-December 2011
- GPS Point-added July 2012
- GPS Point-added December 2013

Ν

Central Valley Subsidence Annual Rates July 2012 to July 2016

Subsidence rates calculated by comparing survey values at GPS Stations for the dates specified in the legend.

Path: S:\214-CVP-Friant Division\San Joaquin River\Subsidence Mapping\\_GIS\SJRRP-Subsidence Mapping-20160718.mxd