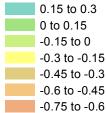

## Subsidence Rates (feet/year) July 2015 to July 2016

## **GPS** Coordinates

- GPS Point-December 2011
- GPS Point-added July 2012
- GPS Point-added December 2013

Ν

Central Valley Subsidence Annual Rates July 2015 to July 2016

Subsidence rates calculated by comparing survey values at GPS Stations for the dates specified in the legend.

Path: S:\214-CVP-Friant Division\San Joaquin River\Subsidence Mapping\\_GIS\SJRRP-Subsidence Mapping-20160718.mxd